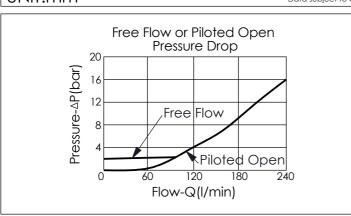

| 1 |                      |           |       |  |
|---|----------------------|-----------|-------|--|
|   | TECHNICAL DATA       |           |       |  |
|   | Max. Setting:        | 420       | bar   |  |
|   | Rated flow:          | 240       | I/min |  |
|   | Cavity-Tooling:      | 17A-3     |       |  |
|   | Installation torque: | 200 - 215 | Nm    |  |
|   | Weight:              | 0.74      | kg    |  |