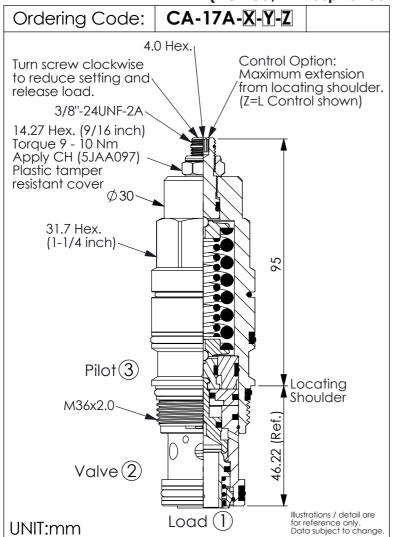

| 1 |                      |           |       |  |
|---|----------------------|-----------|-------|--|
|   | TECHNICAL DATA       |           |       |  |
|   | Max. Setting:        | 420       | bar   |  |
|   | Rated flow:          | 240       | I/min |  |
|   | Cavity-Tooling:      | 17A-3     |       |  |
|   | Installation torque: | 200 - 215 | Nm    |  |
|   | Weight:              | 0.74      | kg    |  |

- Pressure Setting:
  Setting should be 1.3 times maximum load induced pressure.
  (We suggest when the Max. setting pressure is 420 bar, the load pressure has to be lower than 320 bar.)
- Approximately 1 drop (0.07 cc) of fluid will pass from the pilot area to the vented spring chamber every 4000 cycles.

| X  | PILOT RATIO             |  |  |
|----|-------------------------|--|--|
| 3B | 2:1 (with sealed pilot) |  |  |
| 3E | 5:1 (with sealed pilot) |  |  |
|    |                         |  |  |

| Z  | OPTIONS                                                                                  |  |  |
|----|------------------------------------------------------------------------------------------|--|--|
| L  | Leakproof hex. socket screw.                                                             |  |  |
| С  | Stainless Steel<br>Tamper Resistant<br>Cover.                                            |  |  |
| СН | Plastic Tamper<br>Resistant Cover<br>of General Type<br>Hex. Nut<br>(Order Code:5JAA097) |  |  |