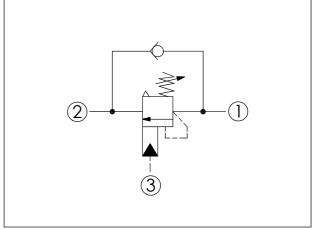

| X  | PILOT RATIO             |  |  |
|----|-------------------------|--|--|
| 3B | 2:1 (with sealed pilot) |  |  |
| 3E | 5:1 (with sealed pilot) |  |  |
|    |                         |  |  |

| Z  | OPTIONS                                                                                  |  |  |
|----|------------------------------------------------------------------------------------------|--|--|
| L  | Leakproof hex. socket screw.                                                             |  |  |
| С  | Stainless Steel<br>Tamper Resistant<br>Cover.                                            |  |  |
| СН | Plastic Tamper<br>Resistant Cover<br>of General Type<br>Hex. Nut<br>(Order Code:5JAA097) |  |  |