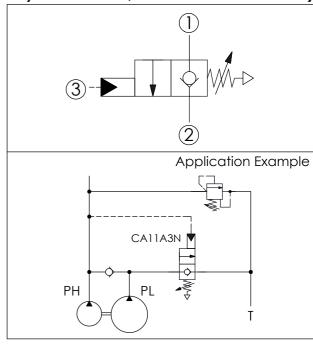

| X  | OPERATION                                          |  |
|----|----------------------------------------------------|--|
| 3N | with sealed pilot<br>Atmospherically<br>Referenced |  |
|    |                                                    |  |