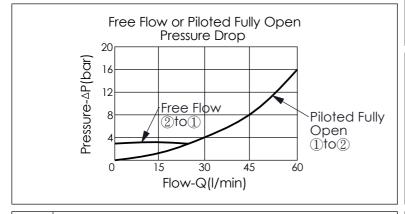

## FULLY BALANCED, LOAD CONTROL VALVE (Vented, Atmospherically Referenced, Without Relief Function)

| TECUNIC                                                                                                               | AL DATA            |       |
|-----------------------------------------------------------------------------------------------------------------------|--------------------|-------|
| TECHNIC                                                                                                               | ALDAIA             |       |
| Max. Operating Pr                                                                                                     | ressure: 350       | ) bar |
| Rated flow:                                                                                                           | 60                 | I/min |
| Cavity-Tooling:                                                                                                       | 11A-3              |       |
| Installation torque                                                                                                   | : 40 - 50          | Nm    |
| Weight:                                                                                                               | 0.20 <b>(Z</b> =L) | kg    |
| Approximately 1 drop (0.07 cc) of fluid will pass from the pilot area to the vented spring chamber every 4000 cycles. |                    |       |