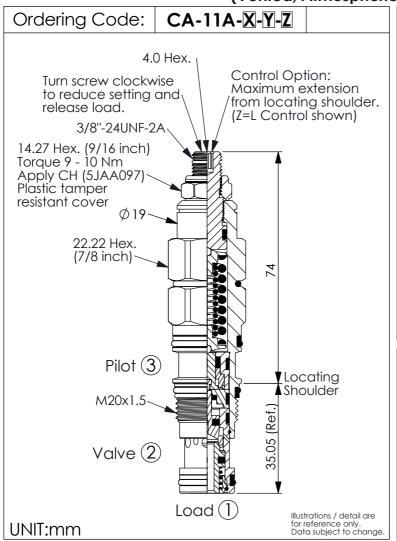

## FULLY BALANCED, LOAD CONTROL VALVE (Vented, Atmospherically Referenced, Without Relief Function)

| TECUNIC                                                                                                               | AL DATA            |       |
|-----------------------------------------------------------------------------------------------------------------------|--------------------|-------|
| TECHNIC                                                                                                               | ALDAIA             |       |
| Max. Operating Pr                                                                                                     | ressure: 350       | ) bar |
| Rated flow:                                                                                                           | 60                 | I/min |
| Cavity-Tooling:                                                                                                       | 11A-3              |       |
| Installation torque                                                                                                   | : 40 - 50          | Nm    |
| Weight:                                                                                                               | 0.20 <b>(Z</b> =L) | kg    |
| Approximately 1 drop (0.07 cc) of fluid will pass from the pilot area to the vented spring chamber every 4000 cycles. |                    |       |