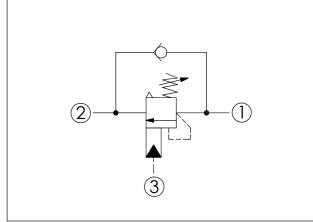

COUNTERBALANCE VALVE (Vented, Atmospherically Referenced, 350 Bar Maximum Setting)

| TECHNIC              | AL DATA             |       |
|----------------------|---------------------|-------|
| Max. Setting:        | 350                 | bar   |
| Rated flow:          | 60                  | I/min |
| Cavity-Tooling:      | 10WC-3              |       |
| Installation torque: | 35 - 45             | Nm    |
| Weight:              | 0.211 <b>(Z</b> =L) | ) kg  |

- Pressure Setting:
  Setting should be 1.3 times maximum load induced pressure. (We suggest when the Max. setting pressure is 350 bar, the load pressure has to be lower than 270 bar.)
  - Approximately 1 drop (0.07 cc) of fluid will pass from the pilot area to the vented spring chamber every 4000 cycles.