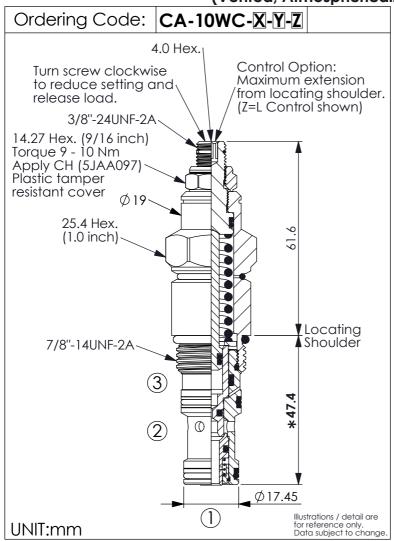

COUNTERBALANCE VALVE (Vented, Atmospherically Referenced, 350 Bar Maximum Setting)

| TECHNIC              | AL DATA             |       |
|----------------------|---------------------|-------|
| Max. Setting:        | 350                 | bar   |
| Rated flow:          | 60                  | I/min |
| Cavity-Tooling:      | 10WC-3              |       |
| Installation torque: | 35 - 45             | Nm    |
| Weight:              | 0.211 <b>(Z</b> =L) | ) kg  |

- Pressure Setting:
  Setting should be 1.3 times maximum load induced pressure. (We suggest when the Max. setting pressure is 350 bar, the load pressure has to be lower than 270 bar.)
  - Approximately 1 drop (0.07 cc) of fluid will pass from the pilot area to the vented spring chamber every 4000 cycles.

| X  | PILOT RATIO             |  |
|----|-------------------------|--|
| 3E | 5:1 (with sealed pilot) |  |
|    |                         |  |
|    |                         |  |

| Y |   | SPRINGS                                |           |  |
|---|---|----------------------------------------|-----------|--|
|   | • | ADJUSTMENT RANGES (2 bar Cracking      | Pressure) |  |
|   | K | 35 - 245 bar (70 bar Standard Setting) |           |  |
|   |   |                                        |           |  |
|   |   |                                        |           |  |
|   |   |                                        |           |  |
|   |   |                                        |           |  |
|   |   |                                        |           |  |

| Z  | OPTIONS                                                   |
|----|-----------------------------------------------------------|
| L  | Leakproof hex. socket screw.                              |
| СВ | Plastic Tamper<br>Resistant Cover<br>(Order Code:5JAA093) |
|    |                                                           |