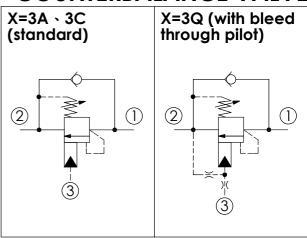

| X  | PILOT RATIO                       |  |
|----|-----------------------------------|--|
| 3A | 1.5:1 (with sealed pilot)         |  |
| 3C | 3 : 1 (with sealed pilot)         |  |
| 3Q | 2:1<br>(with bleed through pilot) |  |
|    |                                   |  |