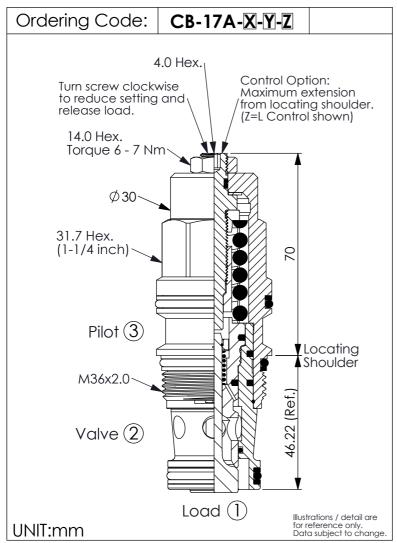

## **COUNTERBALANCE VALVE**

| TECHNICA                                                                                                                             | AL DATA            |       |
|--------------------------------------------------------------------------------------------------------------------------------------|--------------------|-------|
| Max. Setting:                                                                                                                        | 280                | bar   |
| Rated flow:                                                                                                                          | 240                | l/min |
| Cavity-Tooling:                                                                                                                      | 17A-3              |       |
| Installation torque:                                                                                                                 | 200 - 215          | Nm    |
| Weight:                                                                                                                              | 0.60 <b>(Z</b> =L) | kg    |
| Pressure Setting: Setting should be 1.3 time load induced pressure. (We suggest when the M is 280 bar, the load press than 215 bar.) | lax. setting pre   |       |

| X  | PILOT RATIO                       |  |
|----|-----------------------------------|--|
| 3A | 1.5:1 (with sealed pilot)         |  |
| 3C | 3 : 1 (with sealed pilot)         |  |
| 3Q | 2:1<br>(with bleed through pilot) |  |
|    |                                   |  |

| Y | SPRINGS                                 |           |
|---|-----------------------------------------|-----------|
|   | ADJUSTMENT RANGES (1.7 bar Cracking     | Pressure) |
| Н | 70 - 280 bar (210 bar Standard Setting) |           |
| I | 25 - 105 bar (70 bar Standard Setting)  |           |
| M | 16 - 55 bar (25 bar Standard Setting)   |           |
|   | SPECIAL PURPOSES (0.3 bar Cracking P    | ressure)  |
| Α | 70 - 280 bar (210 bar Standard Setting) |           |
| В | 25 - 105 bar (70 bar Standard Setting)  |           |
| E | 16 - 55 bar (25 bar Standard Setting)   |           |

| Z  | OPTIONS                                                                     |
|----|-----------------------------------------------------------------------------|
| L  | Leakproof hex. socket screw.                                                |
| LP | Leakproof hex. socket screw. With stainless steel external metal components |
| С  | Stainless Steel Tamper Resistant Cover.                                     |