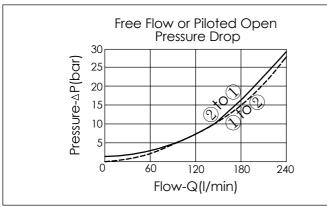

## **COUNTERBALANCE VALVE**

| TECHNICA                                                                                                                             | AL DATA            |       |
|--------------------------------------------------------------------------------------------------------------------------------------|--------------------|-------|
| Max. Setting:                                                                                                                        | 280                | bar   |
| Rated flow:                                                                                                                          | 240                | l/min |
| Cavity-Tooling:                                                                                                                      | 17A-3              |       |
| Installation torque:                                                                                                                 | 200 - 215          | Nm    |
| Weight:                                                                                                                              | 0.60 <b>(Z</b> =L) | kg    |
| Pressure Setting: Setting should be 1.3 time load induced pressure. (We suggest when the M is 280 bar, the load press than 215 bar.) | lax. setting pre   |       |