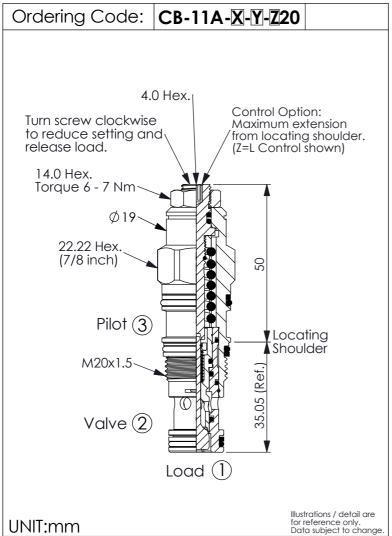

## COUNTERBALANCE VALVE (Restrictive 350 Bar Maximum Setting)

| TECHNICAL DATA      |                              |                                                                                                                                                                                                                                                                                                                                                                                                                                                                                                                                                                                                                                                                                                                                                                                                                                                                                                                                     |  |
|---------------------|------------------------------|-------------------------------------------------------------------------------------------------------------------------------------------------------------------------------------------------------------------------------------------------------------------------------------------------------------------------------------------------------------------------------------------------------------------------------------------------------------------------------------------------------------------------------------------------------------------------------------------------------------------------------------------------------------------------------------------------------------------------------------------------------------------------------------------------------------------------------------------------------------------------------------------------------------------------------------|--|
| Max. Setting:       | 350                          | bar                                                                                                                                                                                                                                                                                                                                                                                                                                                                                                                                                                                                                                                                                                                                                                                                                                                                                                                                 |  |
| Rated flow: 20 l/m  | in From Port<br>in From Port | $\begin{array}{c} \hline 1 \\ \hline 1 \\ \hline 2 \\ \hline 1 \\ \hline 2 \\ \hline 1 \\ \hline 1 \\ \hline 1 \\ \hline 2 \\ \hline 1 \\ \hline 1 \\ \hline 2 \\ \hline 1 \\ \hline 1 \\ \hline 2 \\ \hline 1 \\ \hline 1 \\ \hline 2 \\ \hline 1 \\ \hline 1 \\ \hline 1 \\ \hline 2 \\ \hline 1 \\ 1 \\$ |  |
| Cavity-Tooling:     | 11A-3                        |                                                                                                                                                                                                                                                                                                                                                                                                                                                                                                                                                                                                                                                                                                                                                                                                                                                                                                                                     |  |
| Installation torque | : 40 - 50                    | Nm                                                                                                                                                                                                                                                                                                                                                                                                                                                                                                                                                                                                                                                                                                                                                                                                                                                                                                                                  |  |
| Weight:             | 0.153 ( <b>Z</b> =L)         | kg                                                                                                                                                                                                                                                                                                                                                                                                                                                                                                                                                                                                                                                                                                                                                                                                                                                                                                                                  |  |

## Pressure Setting:

Setting should be 1.3 times maximum load induced pressure.

(We suggest when the Max. setting pressure is 350 bar, the load pressure has to be lower than 270 bar.)

| X  | PILOT RATIO                 |  |
|----|-----------------------------|--|
| 3B | 2.3:1 (with sealed pilot)   |  |
| 3D | 4.5 : 1 (with sealed pilot) |  |
| 3J | 10:1 (with sealed pilot)    |  |
|    |                             |  |

| Υ | SPRINGS                                      |  |  |
|---|----------------------------------------------|--|--|
|   | ADJUSTMENT RANGES(1.7 bar Cracking Pressure) |  |  |
| J | 140 - 350 bar (210 bar Standard Setting)     |  |  |
| K | 70 - 175 bar (140 bar Standard Setting)      |  |  |
|   | SPECIAL PURPOSES (0.3 bar Cracking Pressure) |  |  |
| С | 140 - 350 bar (210 bar Standard Setting)     |  |  |
| D | 70 - 175 bar (140 bar Standard Setting)      |  |  |

| Z  | OPTIONS                                                                |       |  |
|----|------------------------------------------------------------------------|-------|--|
| L  | Leakproof hex. socket screw.                                           |       |  |
| LP | Leakproof hex. socket screw. With stainless steel external metal compo | nents |  |
| CA | Plastic Tamper<br>Resistant Cover<br>(Order Code:5JAA094)              |       |  |