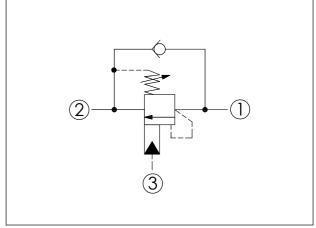

## COUNTERBALANCE VALVE (Restrictive 350 Bar Maximum Setting)

| TECHNICAL DATA      |                              |                                                                                                                                                                                                                                                                                                                                                                                                                                                                                                                                                                                                                                                                                                                                                                                                                                                                                                                                     |  |
|---------------------|------------------------------|-------------------------------------------------------------------------------------------------------------------------------------------------------------------------------------------------------------------------------------------------------------------------------------------------------------------------------------------------------------------------------------------------------------------------------------------------------------------------------------------------------------------------------------------------------------------------------------------------------------------------------------------------------------------------------------------------------------------------------------------------------------------------------------------------------------------------------------------------------------------------------------------------------------------------------------|--|
| Max. Setting:       | 350                          | bar                                                                                                                                                                                                                                                                                                                                                                                                                                                                                                                                                                                                                                                                                                                                                                                                                                                                                                                                 |  |
| Rated flow: 20 l/m  | in From Port<br>in From Port | $\begin{array}{c} \hline 1 \\ \hline 1 \\ \hline 2 \\ \hline 1 \\ \hline 2 \\ \hline 1 \\ \hline 1 \\ \hline 1 \\ \hline 2 \\ \hline 1 \\ \hline 1 \\ \hline 2 \\ \hline 1 \\ \hline 1 \\ \hline 2 \\ \hline 1 \\ \hline 1 \\ \hline 2 \\ \hline 1 \\ \hline 1 \\ \hline 1 \\ \hline 2 \\ \hline 1 \\ 1 \\$ |  |
| Cavity-Tooling:     | 11A-3                        |                                                                                                                                                                                                                                                                                                                                                                                                                                                                                                                                                                                                                                                                                                                                                                                                                                                                                                                                     |  |
| Installation torque | : 40 - 50                    | Nm                                                                                                                                                                                                                                                                                                                                                                                                                                                                                                                                                                                                                                                                                                                                                                                                                                                                                                                                  |  |
| Weight:             | 0.153 ( <b>Z</b> =L)         | kg                                                                                                                                                                                                                                                                                                                                                                                                                                                                                                                                                                                                                                                                                                                                                                                                                                                                                                                                  |  |

## Pressure Setting:

Setting should be 1.3 times maximum load induced pressure.

(We suggest when the Max. setting pressure is 350 bar, the load pressure has to be lower than 270 bar.)

| X  | PILOT RATIO                 |  |
|----|-----------------------------|--|
| 3B | 2.3:1 (with sealed pilot)   |  |
| 3D | 4.5 : 1 (with sealed pilot) |  |
| 3J | 10:1 (with sealed pilot)    |  |
|    |                             |  |