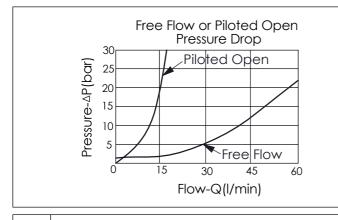

## COUNTERBALANCE VALVE (Restrictive 350 Bar Maximum Setting)

| TECHNICAL DATA      |                              |                                                                                                                                                                                                                                                                                                                                                                                                                                                                                                                                                                                                                                                                                                                                                                                                                                                                                                                                     |  |
|---------------------|------------------------------|-------------------------------------------------------------------------------------------------------------------------------------------------------------------------------------------------------------------------------------------------------------------------------------------------------------------------------------------------------------------------------------------------------------------------------------------------------------------------------------------------------------------------------------------------------------------------------------------------------------------------------------------------------------------------------------------------------------------------------------------------------------------------------------------------------------------------------------------------------------------------------------------------------------------------------------|--|
| Max. Setting:       | 350                          | bar                                                                                                                                                                                                                                                                                                                                                                                                                                                                                                                                                                                                                                                                                                                                                                                                                                                                                                                                 |  |
| Rated flow: 20 l/m  | in From Port<br>in From Port | $\begin{array}{c} \hline 1 \\ \hline 1 \\ \hline 2 \\ \hline 1 \\ \hline 2 \\ \hline 1 \\ \hline 1 \\ \hline 1 \\ \hline 2 \\ \hline 1 \\ \hline 1 \\ \hline 2 \\ \hline 1 \\ \hline 1 \\ \hline 2 \\ \hline 1 \\ \hline 1 \\ \hline 2 \\ \hline 1 \\ \hline 1 \\ \hline 1 \\ \hline 2 \\ \hline 1 \\ 1 \\$ |  |
| Cavity-Tooling:     | 11A-3                        |                                                                                                                                                                                                                                                                                                                                                                                                                                                                                                                                                                                                                                                                                                                                                                                                                                                                                                                                     |  |
| Installation torque | : 40 - 50                    | Nm                                                                                                                                                                                                                                                                                                                                                                                                                                                                                                                                                                                                                                                                                                                                                                                                                                                                                                                                  |  |
| Weight:             | 0.153 ( <b>Z</b> =L)         | kg                                                                                                                                                                                                                                                                                                                                                                                                                                                                                                                                                                                                                                                                                                                                                                                                                                                                                                                                  |  |