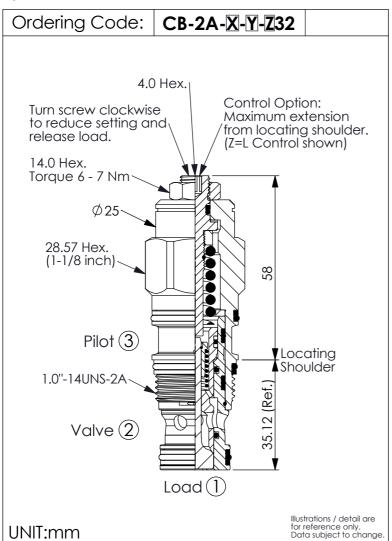

## COUNTERBALANCE VALVE (Restrictive 350 Bar Maximum Setting)

| IECHNICAL DATA |                   |                      |        |                                                                                       |  |  |
|----------------|-------------------|----------------------|--------|---------------------------------------------------------------------------------------|--|--|
| Max. Setting   | :                 | 350                  |        | bar                                                                                   |  |  |
| Rated flow:    | 32 l/m<br>120 l/m | nin From<br>nin From | Port ( | $\begin{array}{c} \hline 1 \text{to} 2 \\ \hline 2 \text{to} 1 \\ \hline \end{array}$ |  |  |
| Cavity-Toolir  | ng:               | 2A-3                 |        |                                                                                       |  |  |

Installation torque: 60 - 70 Nm

Weight: 0.279 (**Z**=L) kg

## Pressure Setting:

Setting should be 1.3 times maximum load induced pressure.

(We suggest when the Max. setting pressure is 350 bar, the load pressure has to be lower than 270 bar.)

| 4.5:1 (with sealed pilot) |  |
|---------------------------|--|
| -                         |  |
|                           |  |
|                           |  |
|                           |  |
|                           |  |

| Υ | SPRINGS                                  |       |  |  |
|---|------------------------------------------|-------|--|--|
| • | ADJUSTMENT RANGES (1.7 bar Cracking Pres | sure) |  |  |
| J | 140 - 350 bar (210 bar Standard Setting) |       |  |  |
| K | 70 - 175 bar (140 bar Standard Setting)  |       |  |  |
|   | SPECIAL PURPOSES (0.3 bar Cracking Press | ure)  |  |  |
| С | 140 - 350 bar (210 bar Standard Setting) |       |  |  |
| D | 70 - 175 bar (140 bar Standard Setting)  |       |  |  |

| Z  | OPTIONS                                                                     |  |  |
|----|-----------------------------------------------------------------------------|--|--|
| L  | Leakproof hex. socket screw.                                                |  |  |
| LP | Leakproof hex. socket screw. With stainless steel external metal components |  |  |
| СА | Plastic Tamper<br>Resistant Cover<br>(Order Code:5JAA099)                   |  |  |