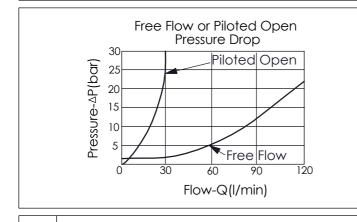

## COUNTERBALANCE VALVE (Restrictive 350 Bar Maximum Setting)

| IECHNICAL DATA |                   |                      |        |                                                                                       |  |  |
|----------------|-------------------|----------------------|--------|---------------------------------------------------------------------------------------|--|--|
| Max. Setting   | :                 | 350                  |        | bar                                                                                   |  |  |
| Rated flow:    | 32 l/m<br>120 l/m | nin From<br>nin From | Port ( | $\begin{array}{c} \hline 1 \text{to} 2 \\ \hline 2 \text{to} 1 \\ \hline \end{array}$ |  |  |
| Cavity-Toolir  | ng:               | 2A-3                 |        |                                                                                       |  |  |