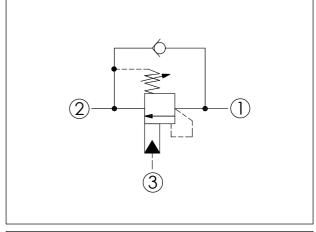

## COUNTERBALANCE VALVE (Restrictive 350 Bar Maximum Setting)

| IECHNICAL DATA |                   |                      |        |                                                                                       |  |  |
|----------------|-------------------|----------------------|--------|---------------------------------------------------------------------------------------|--|--|
| Max. Setting   | :                 | 350                  |        | bar                                                                                   |  |  |
| Rated flow:    | 32 l/m<br>120 l/m | nin From<br>nin From | Port ( | $\begin{array}{c} \hline 1 \text{to} 2 \\ \hline 2 \text{to} 1 \\ \hline \end{array}$ |  |  |
| Cavity-Toolir  | ng:               | 2A-3                 |        |                                                                                       |  |  |