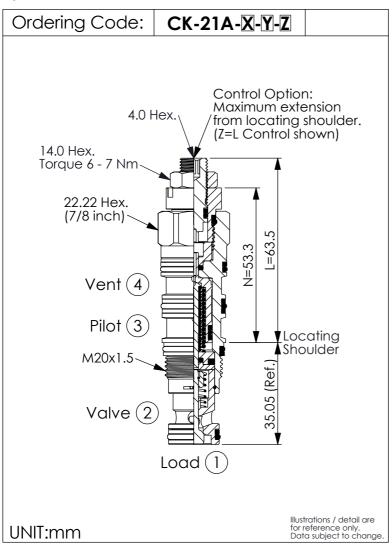

## CHECK VALVE (Vented, Pilot-to-Open)

| TECHNICAL DATA                                                                                 |                                            |       |  |  |
|------------------------------------------------------------------------------------------------|--------------------------------------------|-------|--|--|
| Max. Operating p                                                                               | ressure: 350                               | bar   |  |  |
| Rated flow:                                                                                    | 60                                         | I/min |  |  |
| Cavity-Tooling:                                                                                | 21A-4                                      |       |  |  |
| Installation torque                                                                            | : 40 - 50                                  | Nm    |  |  |
| Weight:                                                                                        | 0.17 ( <b>Z</b> =N)<br>0.18 ( <b>Z</b> =L) | kg    |  |  |
| Maximum Leakage Approximately (0.07 cc/min.) Approximately 1 drop (0.07 cc) of fluid will pass |                                            |       |  |  |

from the pilot area to the vented spring chamber every 4000 cycles.

| X  | OPERATION                                                      |  |
|----|----------------------------------------------------------------|--|
| 4C | 2) to 1) (Free Flow)<br>Sealed Pilot Piston<br>Pilot Ratio 3:1 |  |
|    |                                                                |  |
|    |                                                                |  |

| Υ  | SPRINGS           |  |
|----|-------------------|--|
| •  | Cracking pressure |  |
| 03 | 0.3 bar           |  |
| 10 | 1.0 bar           |  |
| 20 | 2.0 bar           |  |
| 35 | 3.5 bar           |  |
| 50 | 5.0 bar           |  |
| 70 | 7.0 bar           |  |

| Z | OPTION                       |  |
|---|------------------------------|--|
| N | Non-adjustable               |  |
| L | Leakproof hex. socket screw. |  |
|   |                              |  |
|   |                              |  |
|   |                              |  |