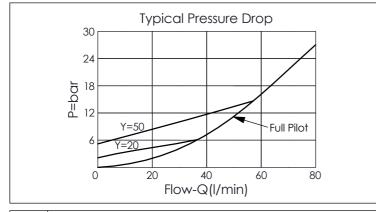

| Υ  | SPRINGS           |  |
|----|-------------------|--|
| •  | Cracking pressure |  |
| 03 | 0.3 bar           |  |
| 10 | 1.0 bar           |  |
| 20 | 2.0 bar           |  |
| 35 | 3.5 bar           |  |
| 50 | 5.0 bar           |  |
| 70 | 7.0 bar           |  |