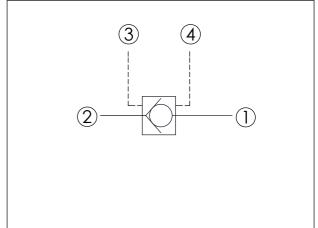

from the pilot area to the vented spring chamber every 4000 cycles.

| X  | OPERATION                                                      |  |
|----|----------------------------------------------------------------|--|
| 4C | 2) to 1) (Free Flow)<br>Sealed Pilot Piston<br>Pilot Ratio 3:1 |  |
|    |                                                                |  |
|    |                                                                |  |