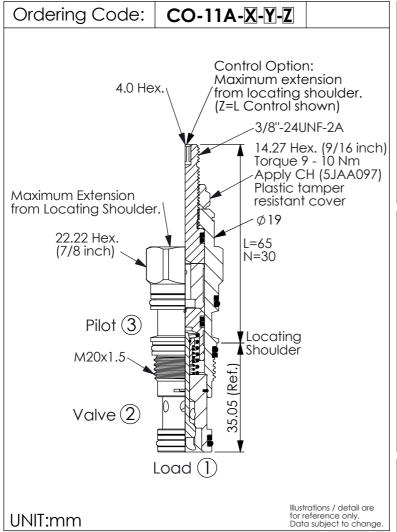

| TECHNICAL DATA     |                      |       |  |  |
|--------------------|----------------------|-------|--|--|
| Max. Operating     | pressure: 350        | ) bar |  |  |
| Rated flow:        | 60                   | I/min |  |  |
| Cavity-Tooling:    | 11A-3                |       |  |  |
| Installation torqu | ue: 40 - 50          | Nm    |  |  |
| Weight:            | 0.127 ( <b>Z</b> =N) | kg    |  |  |
|                    |                      |       |  |  |

| X  | OPERATION                                                         |  |
|----|-------------------------------------------------------------------|--|
| 30 | ② to ① (Free Flow)<br>Pilot Ratio 3:1                             |  |
| 3C | 2) to (1) (Free Flow)<br>Sealed Pilot Piston<br>Pilot Ratio 3:1   |  |
| 3D | 2) to (1) (Free Flow)<br>Sealed Pilot Piston<br>Pilot Ratio 4.2:1 |  |
| 3E | 2) to 1) (Free Flow)<br>Sealed Pilot Piston<br>Pilot Ratio 5:1    |  |

| Z  | OPTION                                                                      |  |  |
|----|-----------------------------------------------------------------------------|--|--|
| N  | Non-adjustable                                                              |  |  |
| NP | Non-adjustable With stainless steel external metal components (Buna-N Seal) |  |  |
| L  | Leakproof hex. socket screw.                                                |  |  |
| K  | Handknob with Lock Knob. (Order Code: 6ZAK001)                              |  |  |