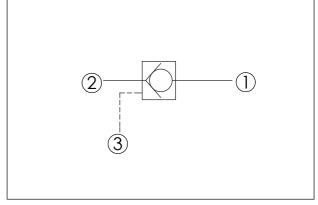

| X  | OPERATION                                                         |  |
|----|-------------------------------------------------------------------|--|
| 30 | ② to ① (Free Flow)<br>Pilot Ratio 3:1                             |  |
| 3C | 2) to (1) (Free Flow)<br>Sealed Pilot Piston<br>Pilot Ratio 3:1   |  |
| 3D | 2) to (1) (Free Flow)<br>Sealed Pilot Piston<br>Pilot Ratio 4.2:1 |  |
| 3E | 2) to 1) (Free Flow)<br>Sealed Pilot Piston<br>Pilot Ratio 5:1    |  |