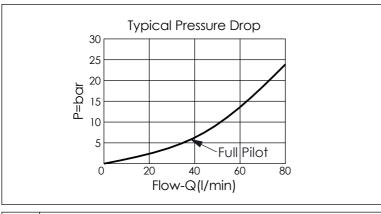

| TECHNICAL DATA     |                      |       |  |  |
|--------------------|----------------------|-------|--|--|
| Max. Operating     | pressure: 350        | ) bar |  |  |
| Rated flow:        | 60                   | I/min |  |  |
| Cavity-Tooling:    | 11A-3                |       |  |  |
| Installation torqu | ue: 40 - 50          | Nm    |  |  |
| Weight:            | 0.127 ( <b>Z</b> =N) | kg    |  |  |
|                    |                      |       |  |  |