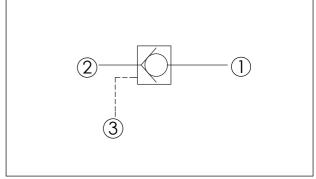

| X  | OPERATION                                                    |
|----|--------------------------------------------------------------|
| 30 | ② to ① (Free Flow)<br>Pilot Ratio 3:1                        |
| 3C | 2 to 1 (Free Flow)<br>Sealed Pilot Piston<br>Pilot Ratio 3:1 |
|    |                                                              |