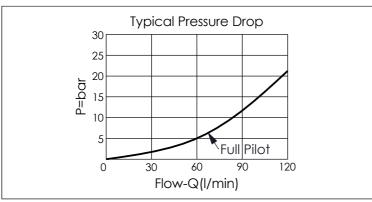

| : 350 | bar<br>I/min |
|-------|--------------|
|       | I/min        |
|       | .,           |
| }     |              |
| 70    | Nm           |
| Z=N)  | kg           |
|       |              |
| •     | 70           |