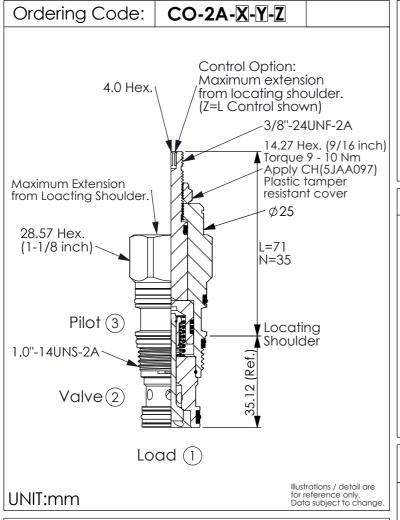

| : 350 | bar<br>I/min |
|-------|--------------|
|       | I/min        |
|       | .,           |
| }     |              |
| 70    | Nm           |
| Z=N)  | kg           |
|       |              |
| •     | 70           |

| X  | OPERATION                                                    |
|----|--------------------------------------------------------------|
| 30 | ② to ① (Free Flow)<br>Pilot Ratio 3:1                        |
| 3C | 2 to 1 (Free Flow)<br>Sealed Pilot Piston<br>Pilot Ratio 3:1 |
|    |                                                              |

| Z  | OPTION                                                                      |  |
|----|-----------------------------------------------------------------------------|--|
| N  | Non-adjustable                                                              |  |
| NP | Non-adjustable With stainless steel external metal components (Buna-N Seal) |  |
| L  | Leakproof hex. socket screw.                                                |  |
| LP | Leakproof hex. socket screw. With Stainless Steel external metal components |  |
| K  | Handknob with Lock Knob. (Order Code: 6ZAK001)                              |  |