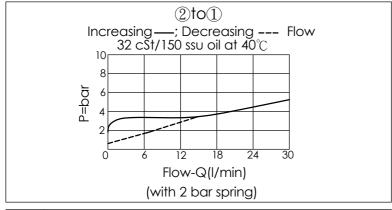

**UNIT:mm** 

Illustrations / detail are for reference only.
Data subject to change.

| X  | OPERATION                           |  |
|----|-------------------------------------|--|
| 2A | ② to ① (Free Flow)<br>(with Sealed) |  |
|    |                                     |  |
|    |                                     |  |
|    |                                     |  |
|    |                                     |  |

| Υ  | SPRINGS           |  |
|----|-------------------|--|
| •  | Cracking pressure |  |
| 20 | 2.0 bar           |  |
| 50 | 5.0 bar           |  |
|    |                   |  |
|    |                   |  |
|    |                   |  |
|    |                   |  |
|    |                   |  |