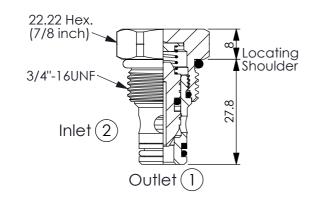

## **CHECK VALVE**

(Free flow side to nose check valve)

| TECHNICA                                  | AL DATA             |                  |
|-------------------------------------------|---------------------|------------------|
| Max. pressure:                            | 240                 | bar              |
| Rated flow:                               | 30                  | I/min            |
| Cavity-Tooling:                           | 08W-2               |                  |
| Installation torque:                      | 28 - 35             | Nm               |
| Weight:                                   | 0.05                | kg               |
| Installation Leakage<br>5 drops/minute ma | Approx<br>x. at 240 | kimately:<br>bar |