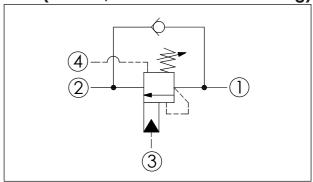

| TECHNICAL DATA       |         |       |  |  |  |
|----------------------|---------|-------|--|--|--|
| Max. Setting:        | 420     | bar   |  |  |  |
| Rated flow:          | 120     | I/min |  |  |  |
| Cavity-Tooling:      | 22A-4   |       |  |  |  |
| Installation torque: | 60 - 70 | Nm    |  |  |  |
| Weight:              | 0.36    | kg    |  |  |  |
| D 0 11:              |         |       |  |  |  |