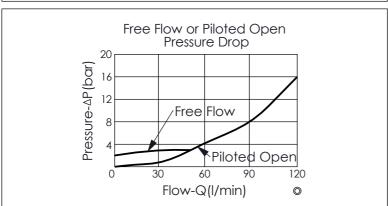

| TECHNICAL DATA       |         |       |  |  |  |
|----------------------|---------|-------|--|--|--|
| Max. Setting:        | 420     | bar   |  |  |  |
| Rated flow:          | 120     | I/min |  |  |  |
| Cavity-Tooling:      | 22A-4   |       |  |  |  |
| Installation torque: | 60 - 70 | Nm    |  |  |  |
| Weight:              | 0.36    | kg    |  |  |  |
| D 0 11:              |         |       |  |  |  |

## Pressure Setting:

Setting should be 1.3 times maximum load induced pressure.

(We suggest when the Max. setting pressure is 420 bar, the load pressure has to be lower than 320 bar.)

| X          | PILOT RATIO             |  |  |
|------------|-------------------------|--|--|
| 4B         | 2:1 (with sealed pilot) |  |  |
| <b>4</b> E | 5:1 (with sealed pilot) |  |  |