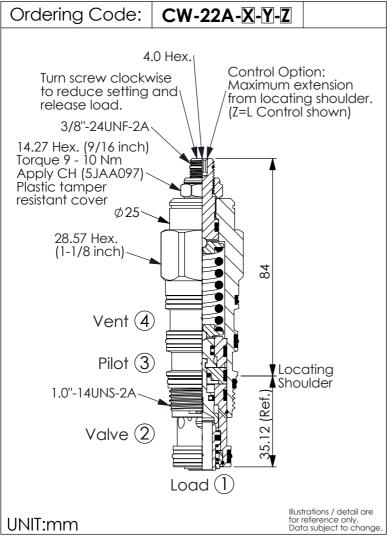

| TECHNICAL DATA       |         |       |  |  |  |
|----------------------|---------|-------|--|--|--|
| Max. Setting:        | 420     | bar   |  |  |  |
| Rated flow:          | 120     | I/min |  |  |  |
| Cavity-Tooling:      | 22A-4   |       |  |  |  |
| Installation torque: | 60 - 70 | Nm    |  |  |  |
| Weight:              | 0.36    | kg    |  |  |  |
| D 0 11:              |         |       |  |  |  |