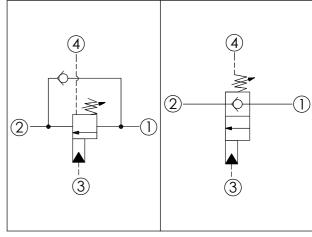

| X  | OPERATION                     |  |
|----|-------------------------------|--|
| 4N | with sealed pilot<br>Balanced |  |

- · Response Time-Typical (2 ms)
- · Maximum Leakage Approximately (0.7 cc/min.)