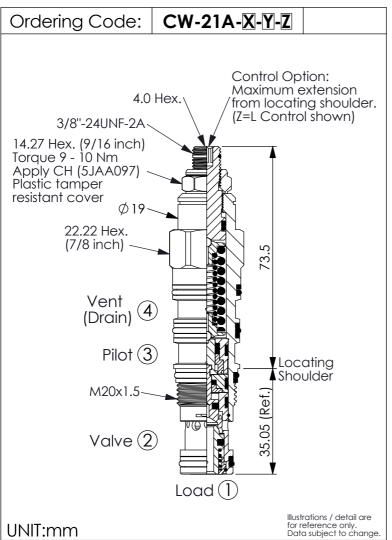

## **FULLY BALANCED, LOAD CONTROL VALVE**

(Vented, Without Relief Function)

| TECHNIC              | AL DATA             |       |
|----------------------|---------------------|-------|
| Max. Operating pr    | essure: 350         | ) bar |
| Rated flow:          | 60                  | I/min |
| Cavity-Tooling:      | 21A-4               |       |
| Installation torque: | 40 - 50             | Nm    |
| Weight:              | 0.16 ( <b>Z</b> =L) | kg    |
|                      |                     |       |
| Installation torque: | 40 - 50             |       |

| X  | OPERATION                     |  |
|----|-------------------------------|--|
| 4N | with sealed pilot<br>Balanced |  |

- · Response Time-Typical (2 ms)
- · Maximum Leakage Approximately (0.7 cc/min.)

| Z  | OPTIONS                                                   |
|----|-----------------------------------------------------------|
| L  | Leakproof hex. socket screw.                              |
| С  | Stainless Steel<br>Tamper Resistant<br>Cover.             |
| СВ | Plastic Tamper<br>Resistant Cover<br>(Order Code:5JAA093) |
|    |                                                           |