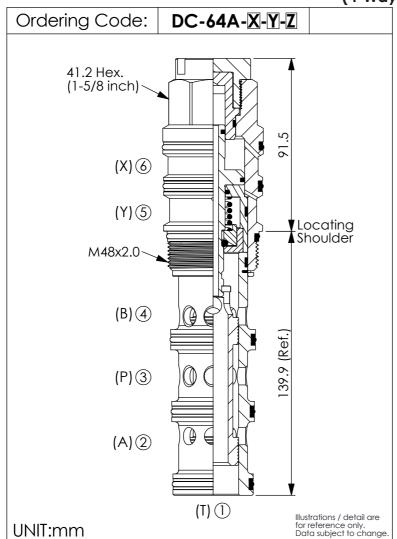

**DIRECTIONAL VALVE** (4-Way, 2-Position Spool, Pilot-to-shift, Detented)

| TECHNICAL DATA       |                         |     |  |  |
|----------------------|-------------------------|-----|--|--|
| Max. pressure:       | 350                     | bar |  |  |
|                      | 320 - 480<br>Performanc | •   |  |  |
| Cavity-Tooling:      | 64A-6                   |     |  |  |
| Installation torque: | 465 - 500               | Nm  |  |  |
| Weight:              | 1.835                   | kg  |  |  |

- · Minimum Pilot Pressure Required to Shift Valve: 9 bar.
- · Maximum Leakage Approximately (30 cc/min./70 bar)
- · All ports will accept 350 bar.

| X  | OPERATION                |  |
|----|--------------------------|--|
| 6D | Pilot-to-shift, Detented |  |
|    |                          |  |
|    |                          |  |
|    |                          |  |
|    |                          |  |