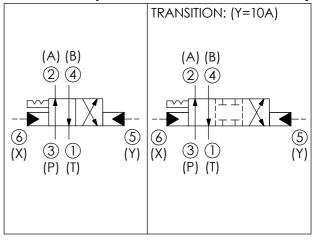

| Y   | SPOOL CONFIGURATION                                                                                                                                       |  |  |
|-----|-----------------------------------------------------------------------------------------------------------------------------------------------------------|--|--|
| 10A | Spool 4-Way, 2-Position, Port ③ to Port ②, Port ④ to Port ①, 4 Ports Blocked At Transition Position, After Transition, Port ③ to Port ④, Port ② to Port ① |  |  |
|     |                                                                                                                                                           |  |  |
|     |                                                                                                                                                           |  |  |
|     |                                                                                                                                                           |  |  |