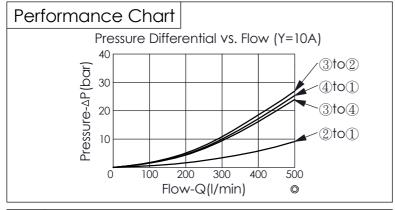

**DIRECTIONAL VALVE** (4-Way, 2-Position Spool, Pilot-to-shift, Detented)

| TECHNICAL DATA       |                         |     |  |  |
|----------------------|-------------------------|-----|--|--|
| Max. pressure:       | 350                     | bar |  |  |
|                      | 320 - 480<br>Performanc | •   |  |  |
| Cavity-Tooling:      | 64A-6                   |     |  |  |
| Installation torque: | 465 - 500               | Nm  |  |  |
| Weight:              | 1.835                   | kg  |  |  |