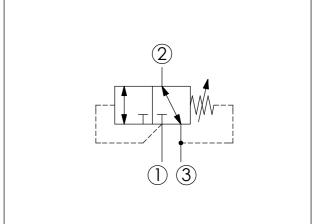

## **DIRECTIONAL VALVE**

(3-Way, 2-Position, Direct Acting)

(Port 2) to Port 3), Shift Port 1 to Port 2, Internal Drain)

| TECHNICAL DATA                                                                                                                                                  |                      |       |  |  |
|-----------------------------------------------------------------------------------------------------------------------------------------------------------------|----------------------|-------|--|--|
| Max. pressure:                                                                                                                                                  | 350                  | bar   |  |  |
| Rated flow:                                                                                                                                                     | 60                   | I/min |  |  |
| Cavity-Tooling:                                                                                                                                                 | 2A-3                 |       |  |  |
| Installation torque                                                                                                                                             | e: 60 - 70           | Nm    |  |  |
| Weight:                                                                                                                                                         | 0.335 ( <b>Z</b> =L) | kg    |  |  |
| Pressure at Port ③ is added to the valve setting directly, so we do not recommend Port ③ as a work port. If there is a requirement, please consider DD-*-4Q-Y-Z |                      |       |  |  |

| X                                          | OPERATION                                                       |  |
|--------------------------------------------|-----------------------------------------------------------------|--|
| 3Q                                         | Port ② to Port ③,<br>Port ① pilot to shift,<br>Port ① to Port ② |  |
| Maximum Leakage Approximately (30 cc/min.) |                                                                 |  |