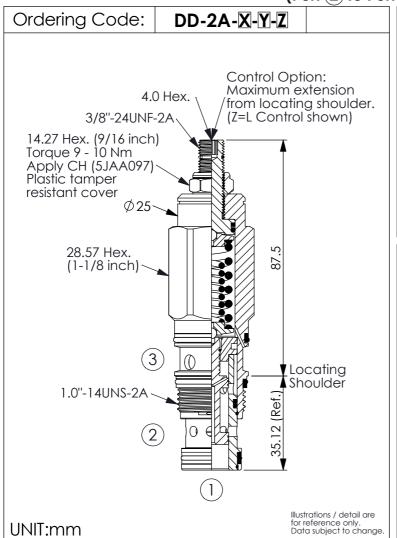

## **DIRECTIONAL VALVE**

(3-Way, 2-Position, Direct Acting)

(Port 2) to Port 3), Shift Port 1 to Port 2, Internal Drain)

| TECHNICAL DATA                                                                                                                                                  |                      |       |  |  |
|-----------------------------------------------------------------------------------------------------------------------------------------------------------------|----------------------|-------|--|--|
| Max. pressure:                                                                                                                                                  | 350                  | bar   |  |  |
| Rated flow:                                                                                                                                                     | 60                   | I/min |  |  |
| Cavity-Tooling:                                                                                                                                                 | 2A-3                 |       |  |  |
| Installation torque                                                                                                                                             | e: 60 - 70           | Nm    |  |  |
| Weight:                                                                                                                                                         | 0.335 ( <b>Z</b> =L) | kg    |  |  |
| Pressure at Port ③ is added to the valve setting directly, so we do not recommend Port ③ as a work port. If there is a requirement, please consider DD-*-4Q-Y-Z |                      |       |  |  |

| X                                          | OPERATION                                                       |  |
|--------------------------------------------|-----------------------------------------------------------------|--|
| 3Q                                         | Port ② to Port ③,<br>Port ① pilot to shift,<br>Port ① to Port ② |  |
| Maximum Leakage Approximately (30 cc/min.) |                                                                 |  |

| Y | PRESSURE SETTING                       |  |
|---|----------------------------------------|--|
| Α | 50 - 210 bar (70 bar Standard Setting) |  |
| В | 20 - 105 bar (35 bar Standard Setting) |  |
| D | 14 - 55 bar (28 bar Standard Setting)  |  |
| E | 7 - 28 bar (14 bar Standard Setting)   |  |
| S | 3.5 - 14 bar (7 bar Standard Setting)  |  |
|   |                                        |  |

| Z  | OPTIONS                                                   |  |
|----|-----------------------------------------------------------|--|
| L  | Leakproof hex.<br>socket screw.                           |  |
| СВ | Plastic Tamper<br>Resistant Cover<br>(Order Code:5JAA098) |  |
| K  | Handknob with<br>Lock Knob.<br>(Order Code: 6ZAK001)      |  |