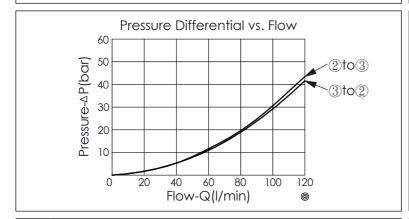

## **DIRECTIONAL VALVE**

(3-Way, 2-Position, Direct Acting)

(Port 2) to Port 3), Shift Port 1 to Port 2, Internal Drain)

| TECHNICAL DATA                                                                                                                                                  |                      |       |  |  |
|-----------------------------------------------------------------------------------------------------------------------------------------------------------------|----------------------|-------|--|--|
| Max. pressure:                                                                                                                                                  | 350                  | bar   |  |  |
| Rated flow:                                                                                                                                                     | 60                   | I/min |  |  |
| Cavity-Tooling:                                                                                                                                                 | 2A-3                 |       |  |  |
| Installation torque                                                                                                                                             | e: 60 - 70           | Nm    |  |  |
| Weight:                                                                                                                                                         | 0.335 ( <b>Z</b> =L) | kg    |  |  |
| Pressure at Port ③ is added to the valve setting directly, so we do not recommend Port ③ as a work port. If there is a requirement, please consider DD-*-4Q-Y-Z |                      |       |  |  |