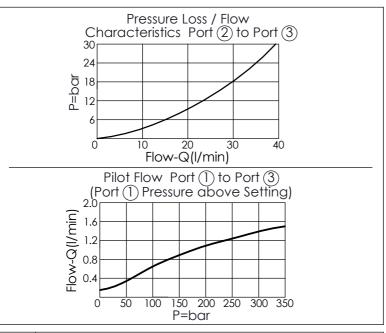

 $\cdot$  When the pressure at port (1) exceed the setting pressure, there is a control pilot flow (0.10 - 0.16 L/min.)

| Z  | OPTIONS                                                                                   |             |
|----|-------------------------------------------------------------------------------------------|-------------|
| L  | Leakproof hex. socket screw.                                                              |             |
| LP | Leakproof hex. socket screw. With stainless steel external metal components (Buna-N Seal) |             |
| K  | Handknob with Lock Knob. (Order Code: 6ZAK001)                                            |             |
| С  | Stainless Steel<br>Tamper Resistant<br>Cover.                                             | R 901 521 F |