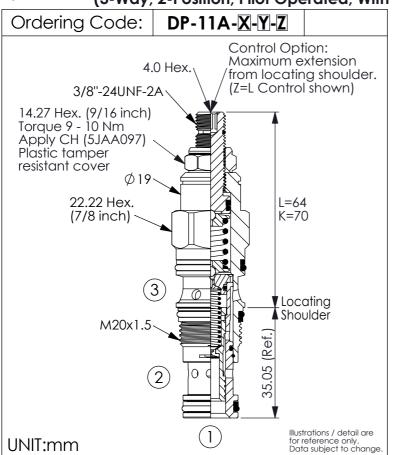

OIRECTIONAL VALVE (3-Way, 2-Position, Pilot Operated, With Internal Drain To Port (3), Normally Open)

| TECHNICAL DATA      |                     |       |  |  |
|---------------------|---------------------|-------|--|--|
| Max. Operating p    | ressure: 350        | ) bar |  |  |
| Rated flow:         | 28                  | l/min |  |  |
| Cavity-Tooling:     | 11A-3               |       |  |  |
| Installation torque | : 40 - 50           | Nm    |  |  |
| Weight:             | 0.145 <b>(Z</b> =L) | kg    |  |  |
|                     |                     |       |  |  |

| Υ | SPRINGS                                  |  |  |  |
|---|------------------------------------------|--|--|--|
| • | ADJUSTMENT RANGES                        |  |  |  |
| Α | 7 - 210 bar (70 bar Standard Setting)    |  |  |  |
| В | 3.5 - 105 bar (70 bar Standard Setting)  |  |  |  |
| С | 10.5 - 420 bar (70 bar Standard Setting) |  |  |  |
| D | 1.7 - 55 bar (28 bar Standard Setting)   |  |  |  |
| E | 1.7 - 28 bar (14 bar Standard Setting)   |  |  |  |
| K | 5 - 105 bar (70 bar Standard Setting)    |  |  |  |
| W | 10.5 - 315 bar (70 bar Standard Setting) |  |  |  |

| X  | OPERATION                                                                        |  |
|----|----------------------------------------------------------------------------------|--|
| 3M | Normally open, Port 2 to<br>Port 3; Port 1 pilot to shift,<br>three ports closed |  |
|    |                                                                                  |  |

 $\cdot$  When the pressure at port (1) exceed the setting pressure, there is a control pilot flow (0.10 - 0.16 L/min.)

| Z  | OPTIONS                                                                                   |             |
|----|-------------------------------------------------------------------------------------------|-------------|
| L  | Leakproof hex. socket screw.                                                              |             |
| LP | Leakproof hex. socket screw. With stainless steel external metal components (Buna-N Seal) |             |
| K  | Handknob with Lock Knob. (Order Code: 6ZAK001)                                            |             |
| С  | Stainless Steel<br>Tamper Resistant<br>Cover.                                             | R 901 521 F |