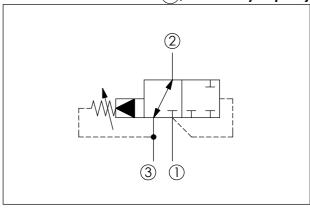

| X  | OPERATION                                                                        |  |
|----|----------------------------------------------------------------------------------|--|
| 3M | Normally open, Port 2 to<br>Port 3; Port 1 pilot to shift,<br>three ports closed |  |
|    |                                                                                  |  |