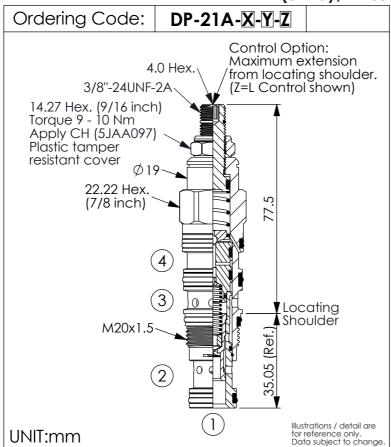

## **DIRECTIONAL VALVE**

(3-Way, 2-Position, Pilot Operated, With Drain To Port (4))

| Y | SPRINGS                                  |  |
|---|------------------------------------------|--|
|   | adjustment ranges                        |  |
| Α | 7 - 210 bar (70 bar Standard Setting)    |  |
| В | 3.5 - 105 bar (70 bar Standard Setting)  |  |
| D | 1.7 - 55 bar (28 bar Standard Setting)   |  |
| E | 1.7 - 28 bar (14 bar Standard Setting)   |  |
| J | 1.7 - 105 bar (70 bar Standard Setting)  |  |
| W | 10.5 - 315 bar (70 bar Standard Setting) |  |
|   |                                          |  |

| TECHNICAL DATA                   |                     |       |  |  |
|----------------------------------|---------------------|-------|--|--|
| Max. Operating pressure: 350 bar |                     |       |  |  |
| Rated flow:                      | 28                  | I/min |  |  |
| Cavity-Tooling:                  | 21A-4               |       |  |  |
| Installation torque              | e: 40 - 50          | Nm    |  |  |
| Weight:                          | 0.178 <b>(Z</b> =L) | kg    |  |  |

- Maximum pressure at port (3) recommend be limited to 210 bar, any technical questions, please feel free to consult with our sales dept.
- Pressure at port (4) is directly additive to the setting of the valve.

| X  | OPERATION                                                       |  |  |
|----|-----------------------------------------------------------------|--|--|
| 4Q | Port 2 to Port 3;<br>Port 1 pilot to shift,<br>Port 1 to Port 2 |  |  |

- When the pressure at port ① exceed the setting pressure, there is a control pilot flow (0.10 - 0.16 L/min.)
- · Maximum Leakage Approximately (15 cc/min./70 bar)

| Z | OPTIONS                                        |  |
|---|------------------------------------------------|--|
| L | Leakproof hex. socket screw.                   |  |
| K | Handknob with Lock Knob. (Order Code: 6ZAK001) |  |
| С | Stainless Steel Tamper Resistant Cover.        |  |