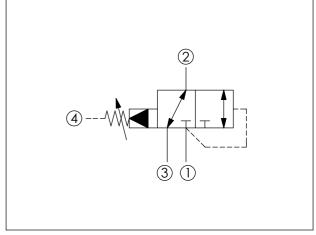

| X  | OPERATION                                                       |  |  |
|----|-----------------------------------------------------------------|--|--|
| 4Q | Port 2 to Port 3;<br>Port 1 pilot to shift,<br>Port 1 to Port 2 |  |  |