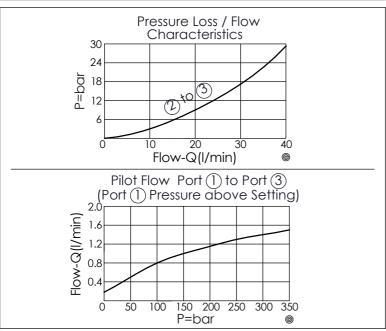

- When the pressure at port ① exceed the setting pressure, there is a control pilot flow (0.10 - 0.16 L/min.)
- · Maximum Leakage Approximately (15 cc/min./70 bar)

| Z | OPTIONS                                        |  |
|---|------------------------------------------------|--|
| L | Leakproof hex. socket screw.                   |  |
| K | Handknob with Lock Knob. (Order Code: 6ZAK001) |  |
| С | Stainless Steel Tamper Resistant Cover.        |  |