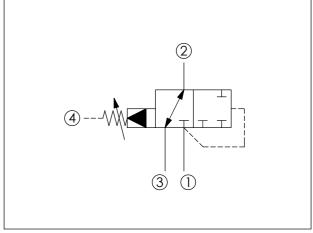

## **DIRECTIONAL VALVE**

(3-Way, 2-Position, Pilot Operated, With Drain To Port (4), Normally Open)

| V | SPRINGS                                  |  |
|---|------------------------------------------|--|
| Y | ADJUSTMENT RANGES                        |  |
| Α | 7 - 210 bar (70 bar Standard Setting)    |  |
| В | 3.5 - 105 bar (70 bar Standard Setting)  |  |
| D | 1.7 - 55 bar (28 bar Standard Setting)   |  |
| E | 1.7 - 28 bar (14 bar Standard Setting)   |  |
| W | 10.5 - 315 bar (70 bar Standard Setting) |  |
|   |                                          |  |
|   |                                          |  |

| X  | OPERATION                                                                        |  |
|----|----------------------------------------------------------------------------------|--|
| 4M | Normally open, Port 2 to<br>Port 3; Port 1 pilot to shift,<br>three ports closed |  |

- Maximum pressure at port ③ recommend be limited to 210 bar, any technical questions, please feel free to consult with our sales dept.
- · Pressure at port (4) is directly additive to the setting of the valve.