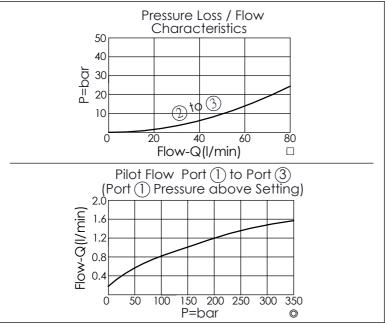

- Maximum pressure at port ③ recommend be limited to 210 bar, any technical questions, please feel free to consult with our sales dept.
- · Pressure at port (4) is directly additive to the setting of the valve.

- When the pressure at port ① exceed the setting pressure, there is a control pilot flow (0.16 - 0.25 L/min.)
- Maximum Leakage Approximately (15 cc/min./70 bar)

| Z | OPTIONS                                        |  |
|---|------------------------------------------------|--|
| L | Leakproof hex. socket screw.                   |  |
| K | Handknob with Lock Knob. (Order Code: 6ZAK001) |  |
| С | Stainless Steel Tamper Resistant Cover.        |  |