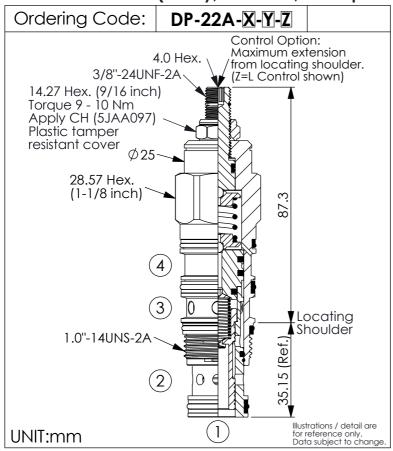

| TECHNICAL DATA                   |                    |       |  |  |
|----------------------------------|--------------------|-------|--|--|
| Max. Operating pressure: 350 bar |                    |       |  |  |
| Rated flow:                      | 60                 | l/min |  |  |
| Cavity-Tooling:                  | 22A-4              |       |  |  |
| Installation torque:             | 60 - 70            | Nm    |  |  |
| Weight Approximately:            | 0.34 ( <b>Z</b> =L | ) kg  |  |  |

| X  | OPERATION                                                                        |  |
|----|----------------------------------------------------------------------------------|--|
| 4M | Normally open, Port 2 to<br>Port 3; Port 1 pilot to shift,<br>three ports closed |  |

- When the pressure at port ① exceed the setting pressure, there is a control pilot flow (0.16 - 0.25 L/min.)
- Maximum Leakage Approximately (15 cc/min./70 bar)

| Z | OPTIONS                                        |  |
|---|------------------------------------------------|--|
| L | Leakproof hex. socket screw.                   |  |
| K | Handknob with Lock Knob. (Order Code: 6ZAK001) |  |
| С | Stainless Steel Tamper Resistant Cover.        |  |