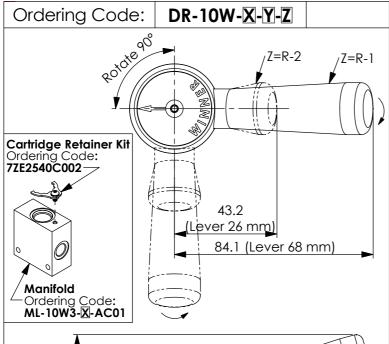

| Z       | OPTIONS                                                                                    |  |             |
|---------|--------------------------------------------------------------------------------------------|--|-------------|
| (Blank) | Without Control<br>Accessory<br>Weight: 0.139 kg                                           |  |             |
| R       | Manual Rotation<br>Control Accessory<br>(Without Lever)<br>Weight: 0.245 kg                |  |             |
| R-1     | Manual Rotation<br>With Lever<br>Control<br>Accessory<br>Length: 68 mm<br>Weight: 0.301 kg |  |             |
| R-2     | Manual Rotation<br>With Lever<br>Control<br>Accessory<br>Length: 26 mm<br>Weight: 0.267 kg |  |             |
|         |                                                                                            |  | B.903.102.F |

- · Manual Rotary Components Installation Instructions: Pléase refer WINNER accessories. ( J.990.123.E Directional Valve Manual Rotary Components - Installation Instructions)
- · If you need to order lever separately or other spécification, please contact WINNÉR's sales department.