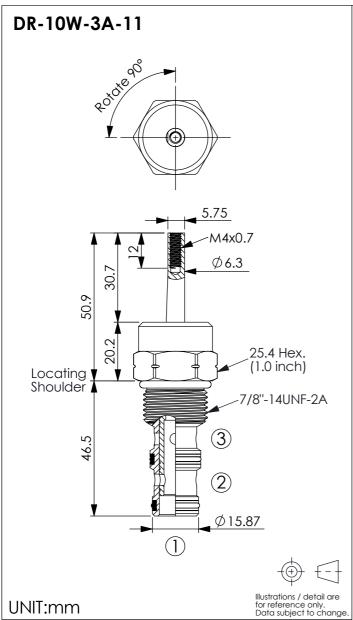

**DIRECTIONAL VALVE** (Manual Rotary, 3-Way, 2-Position, 0° - 90°)

| Y  | OPERATION                                                                     |  |
|----|-------------------------------------------------------------------------------|--|
| 11 | 3-Way, 2-Position, Port ② to Port ① (Turn<br>CCW), Port ③ to Port ① (Turn CW) |  |
|    |                                                                               |  |

## **TECHNICAL DATA**

Max. Operating pressure: 240 bar (Refer To Performance Chart)

Rated flow: 38 I/min (Refer To Performance Chart)

Cavity-Tooling: 10W-3

Installation torque: 35 - 45 Nm

Weight: 0.301 (Z=R-1)kg

| X  | STRUCTURE                                       |  |
|----|-------------------------------------------------|--|
| 3A | 3-Way, 2-Position, 0° - 90° (2-Position Detent) |  |

· Maximum Leakage Approximately (80 cc/min./240 bar)(VG32, 40°C)

| Z       | OPTIONS                                                                                    |  |             |
|---------|--------------------------------------------------------------------------------------------|--|-------------|
| (Blank) | Without Control<br>Accessory<br>Weight: 0.139 kg                                           |  |             |
| R       | Manual Rotation<br>Control Accessory<br>(Without Lever)<br>Weight: 0.245 kg                |  |             |
| R-1     | Manual Rotation<br>With Lever<br>Control<br>Accessory<br>Length: 68 mm<br>Weight: 0.301 kg |  |             |
| R-2     | Manual Rotation<br>With Lever<br>Control<br>Accessory<br>Length: 26 mm<br>Weight: 0.267 kg |  |             |
|         |                                                                                            |  | B.903.102.F |