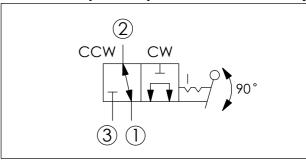

**DIRECTIONAL VALVE** (Manual Rotary, 3-Way, 2-Position, 0° - 90°)

| Y  | OPERATION                                                                     |  |
|----|-------------------------------------------------------------------------------|--|
| 11 | 3-Way, 2-Position, Port ② to Port ① (Turn<br>CCW), Port ③ to Port ① (Turn CW) |  |
|    |                                                                               |  |