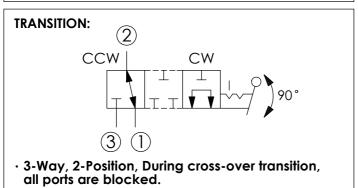

**DIRECTIONAL VALVE** (Manual Rotary, 3-Way, 2-Position, 0° - 90°)

| Y  | OPERATION                                                                     |  |
|----|-------------------------------------------------------------------------------|--|
| 11 | 3-Way, 2-Position, Port ② to Port ① (Turn<br>CCW), Port ③ to Port ① (Turn CW) |  |
|    |                                                                               |  |