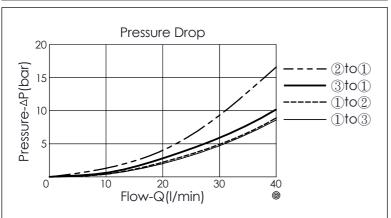

## **TECHNICAL DATA**

Max. Operating pressure: 240 bar (Refer To Performance Chart)

Rated flow: 38 I/min (Refer To Performance Chart)

Cavity-Tooling: 10W-3

Installation torque: 35 - 45 Nm

Weight: 0.301 (Z=R-1)kg