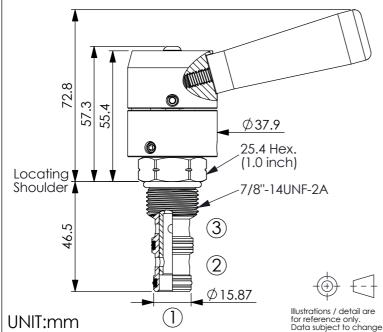

## **TECHNICAL DATA**

Max. Operating pressure: 240 bar (Refer To Performance Chart)

Rated flow: 38 I/min (Refer To Performance Chart)

Cavity-Tooling: 10W-3

Installation torque: 35 - 45 Nm

Weight: 0.301 (Z=R-1)kg

| X  | STRUCTURE                                       |  |
|----|-------------------------------------------------|--|
| 3A | 3-Way, 2-Position, 0° - 90° (2-Position Detent) |  |

· Maximum Leakage Approximately (80 cc/min./240 bar)(VG32, 40°C)