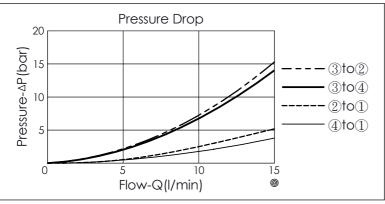

## **TECHNICAL DATA**

Max.Operating pressure: 240 bar (Refer To Performance Chart)

Rated flow: 11 I/min (Refer To Performance Chart)

Cavity-Tooling: 10W-4

Installation torque: 35 - 45 Nm

Weight: 0.158 (**Z**=Blank) kg