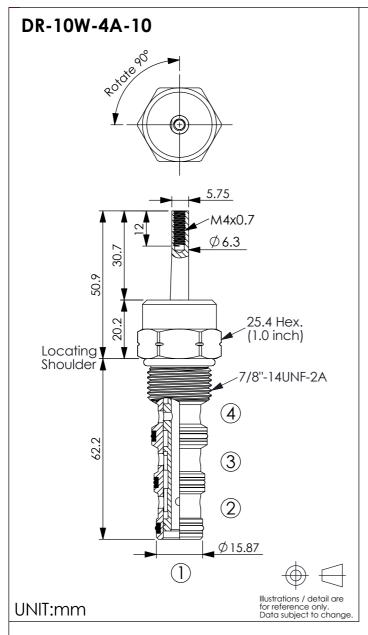

62.2

**UNIT:mm** 

## **DIRECTIONAL VALVE**

(Manual Rotary, 4-Way, 2-Position)

(4)

(3)

(2)

 $\emptyset$  15.87

Illustrations / detail are

for reference only.
Data subject to change.

## **TECHNICAL DATA**

Max.Operating pressure: 240 bar (Refer To Performance Chart)

Rated flow: 11 I/min (Refer To Performance Chart)

Cavity-Tooling: 10W-4

Installation torque: 35 - 45 Nm

Weight: 0.158 (**Z**=Blank) kg

| X  | STRUCTURE                                     |  |
|----|-----------------------------------------------|--|
| 4A | 2-Position Knob, 0° - 90° (2-Position Detent) |  |

· Maximum Leakage Approximately (80 cc/min./240 bar)(VG32, 40°C)