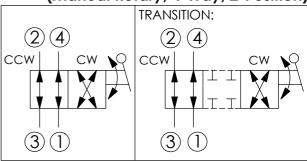

| Y  | OPERATION                                                                                                                  |  |
|----|----------------------------------------------------------------------------------------------------------------------------|--|
| 10 | 4-Way, 2-Position, Standard, Port ③ to Port ② \ Port ④ to Port ① (Turn CCW), Port ③ to Port ④ \ Port ② to Port ① (Turn CW) |  |
|    |                                                                                                                            |  |