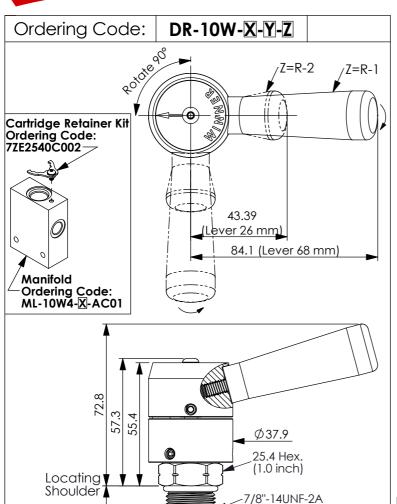

## **DIRECTIONAL VALVE**

(Manual Rotary, 4-Way, 2-Position)

(4)

(3)

(2)

 $\emptyset$  15.87

Illustrations / detail are

for reference only.
Data subject to change.

| Z       | OPTIONS                                                                     |             |  |
|---------|-----------------------------------------------------------------------------|-------------|--|
| (Blank) | Without Control<br>Accessory<br>Weight: 0.158 kg                            |             |  |
| R       | Manual Rotation<br>Control Accessory<br>(Without Lever)<br>Weight: 0.264 kg |             |  |
| R-1     | Manual Rotation With Lever Control Accessory Length: 68 mm Weight: 0.320 kg |             |  |
| R-2     | Manual Rotation With Lever Control Accessory Length: 26 mm Weight: 0.286 kg | R 903 202 F |  |

## DIRECTIONAL VALVE (Manual Rotary, 4-Way, 2-Position)