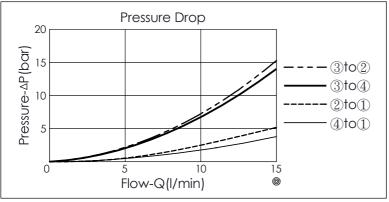

## **TECHNICAL DATA**

Max.Operating pressure: 240 bar (Refer To Performance Chart)

Rated flow: 11 I/min (Refer To Performance Chart)

Cavity-Tooling: 10W-4

Installation torque: 35 - 45 Nm

Weight: 0.158 (**Z**=Blank) kg