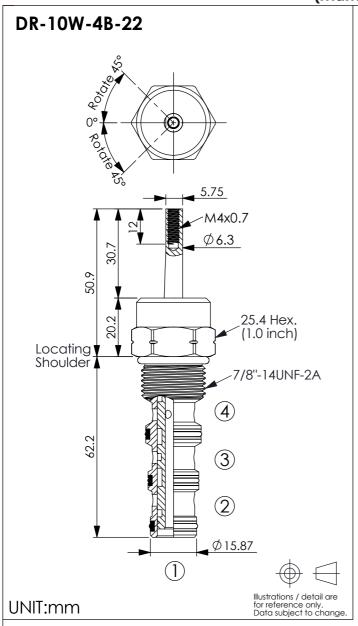

| X  | STRUCTURE                                             |  |
|----|-------------------------------------------------------|--|
| 4B | 3-Position Knob,<br>45°-0°-45°<br>(3-Position Detent) |  |

· Maximum Leakage Approximately (80 cc/min./240 bar)(VG32, 40°C)