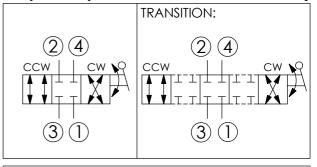

## **DIRECTIONAL VALVE**

(Manual Rotary, 4-Way, 3-Position, Blocked Centre)

| Y  | OPERATION                                                                                                                                            |  |
|----|------------------------------------------------------------------------------------------------------------------------------------------------------|--|
| 22 | 4-Way, 3-Position, Blocked Centre,<br>Port ③ to Port ② \ Port ④ to Port ①<br>(Turn CCW 45°),<br>Port ③ to Port ④ \ Port ② to Port ①<br>(Turn CW 45°) |  |