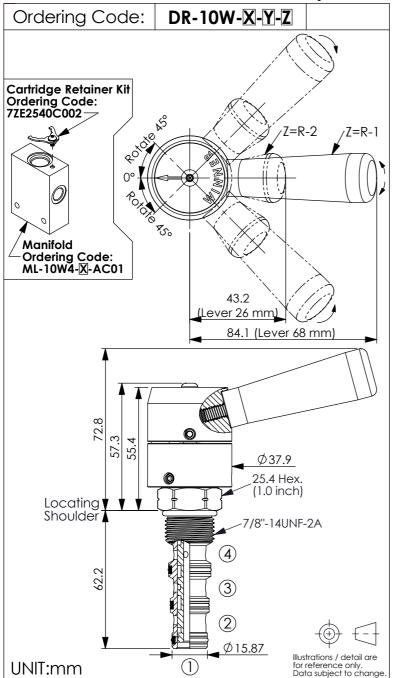

|  | Z       | OPTIONS                                                                                    |  |             |  |  |
|--|---------|--------------------------------------------------------------------------------------------|--|-------------|--|--|
|  | (Blank) | Without Control<br>Accessory<br>Weight: 0.158 kg                                           |  |             |  |  |
|  | R       | Manual Rotation<br>Control Accessory<br>(Without Lever)<br>Weight: 0.264 kg                |  |             |  |  |
|  | R-1     | Manual Rotation<br>With Lever<br>Control<br>Accessory<br>Length: 68 mm<br>Weight: 0.320 kg |  |             |  |  |
|  | R-2     | Manual Rotation<br>With Lever<br>Control<br>Accessory<br>Length: 26 mm<br>Weight: 0.286 kg |  |             |  |  |
|  |         |                                                                                            |  | B.903.302.E |  |  |

## **TECHNICAL DATA**

Max.Operating pressure: 240 bar (Refer To Performance Chart)

Rated flow: 11 I/min (Refer To Performance Chart)

Cavity-Tooling: 10W-4

Installation torque: 35 - 45 Nm

Weight: 0.158 (**Z**=Blank) kg