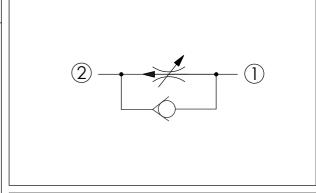

## FLOW CONTROL VALVE

(Fully Adjustable Pressure Compensated Flow Control Valve with Reverse Flow Check and Sharp-Edge Orifice)

| TECHNICAL DATA                                                                                                                     |                     |       |
|------------------------------------------------------------------------------------------------------------------------------------|---------------------|-------|
| Max. Operating pro                                                                                                                 | essure: 350         | ) bar |
| Rated flow:                                                                                                                        | 23                  | l/min |
| Cavity-Tooling:                                                                                                                    | 13A-2               |       |
| Installation torque:                                                                                                               | 40 - 50             | Nm    |
| Weight: (                                                                                                                          | ).137 <b>(Z</b> =L) | kg    |
| Accurate pressure compensated control requiresthat a 200 psi(14 bar) minimum pressure differential be maintained across the valve. |                     |       |