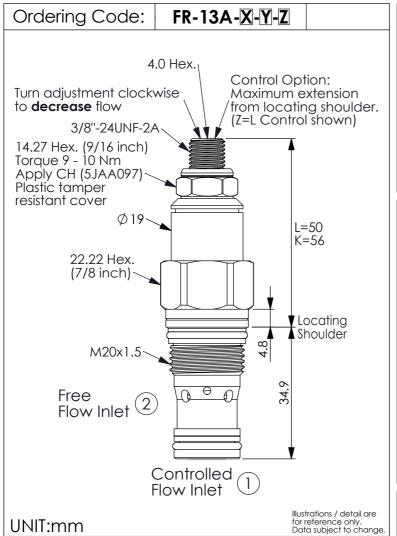

## FLOW CONTROL VALVE

(Fully Adjustable Pressure Compensated Flow Control Valve with Reverse Flow Check and Sharp-Edge Orifice)

| TECHNICAL DATA                                                                                                                     |                     |       |
|------------------------------------------------------------------------------------------------------------------------------------|---------------------|-------|
| Max. Operating pro                                                                                                                 | essure: 350         | ) bar |
| Rated flow:                                                                                                                        | 23                  | l/min |
| Cavity-Tooling:                                                                                                                    | 13A-2               |       |
| Installation torque:                                                                                                               | 40 - 50             | Nm    |
| Weight: (                                                                                                                          | ).137 <b>(Z</b> =L) | kg    |
| Accurate pressure compensated control requiresthat a 200 psi(14 bar) minimum pressure differential be maintained across the valve. |                     |       |

| X  | OPERATION     |  |
|----|---------------|--|
| 20 | Standard Type |  |
|    |               |  |

| Y | FLOW SETTING |  |
|---|--------------|--|
| Α | 0.4 - 23 LPM |  |
| В | 0.4 - 8 LPM  |  |
| С | 0.4 - 4 LPM  |  |

| Z  | OPTIONS                                                               |
|----|-----------------------------------------------------------------------|
| L  | Leakproof hex. socket screw.                                          |
| LP | Leakproof hex. socket screw. With Stainless Steel External Components |
| Т  | Three-winged Handknob Kit.                                            |
| K  | Handknob with Lock Knob. (Order Code: 6ZAK001)                        |