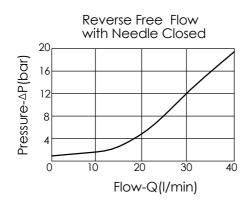

## FLOW CONTROL VALVE

(Fully Adjustable Pressure Compensated Flow Control Valve with Reverse Flow Check and Sharp-Edge Orifice)

| TECHNICAL DATA                                                                                                                     |                     |       |
|------------------------------------------------------------------------------------------------------------------------------------|---------------------|-------|
| Max. Operating pro                                                                                                                 | essure: 350         | ) bar |
| Rated flow:                                                                                                                        | 23                  | l/min |
| Cavity-Tooling:                                                                                                                    | 13A-2               |       |
| Installation torque:                                                                                                               | 40 - 50             | Nm    |
| Weight: (                                                                                                                          | ).137 <b>(Z</b> =L) | kg    |
| Accurate pressure compensated control requiresthat a 200 psi(14 bar) minimum pressure differential be maintained across the valve. |                     |       |