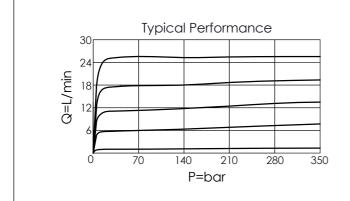

## FLOW CONTROL VALVE

(Fully Adjustable Pressure Compensated Flow Control Valve with Reverse Flow Check and Sharp-Edge Orifice)

| TECHNICAL DATA                                                                                                                     |                     |       |
|------------------------------------------------------------------------------------------------------------------------------------|---------------------|-------|
| Max. Operating pro                                                                                                                 | essure: 350         | ) bar |
| Rated flow:                                                                                                                        | 23                  | l/min |
| Cavity-Tooling:                                                                                                                    | 13A-2               |       |
| Installation torque:                                                                                                               | 40 - 50             | Nm    |
| Weight: (                                                                                                                          | ).137 <b>(Z</b> =L) | kg    |
| Accurate pressure compensated control requiresthat a 200 psi(14 bar) minimum pressure differential be maintained across the valve. |                     |       |