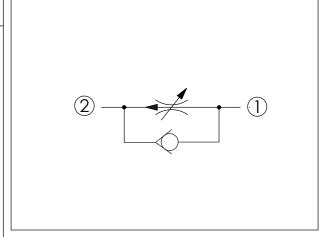

## FLOW CONTROL VALVE

(Fully Adjustable Pressure Compensated Flow Control Valve with Reverse Flow Check and Sharp-Edge Orifice)

| TECHNICAL DATA                                                                                                                      |           |       |  |  |
|-------------------------------------------------------------------------------------------------------------------------------------|-----------|-------|--|--|
| Max. Operating pressure: 350 bar                                                                                                    |           |       |  |  |
| Rated flow:                                                                                                                         | 95        | I/min |  |  |
| Cavity-Tooling:                                                                                                                     | 16A-2     |       |  |  |
| Installation torque:                                                                                                                | 200 - 215 | Nm    |  |  |
| Weight:                                                                                                                             | 0.52      | kg    |  |  |
| Accurate pressure compensated control requires that a 200 psi(14 bar) minimum pressure differential be maintained across the valve. |           |       |  |  |