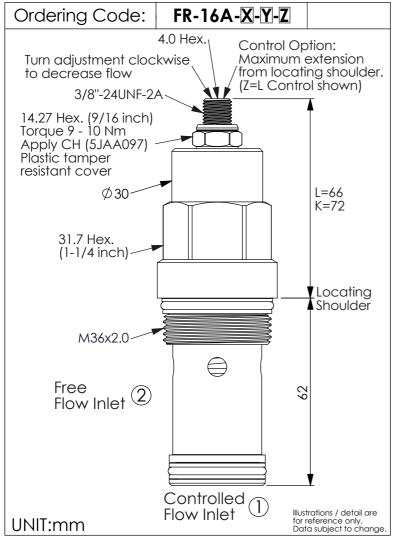

## FLOW CONTROL VALVE

(Fully Adjustable Pressure Compensated Flow Control Valve with Reverse Flow Check and Sharp-Edge Orifice)

| TECHNICAL DATA                                                                                                                      |           |       |  |  |
|-------------------------------------------------------------------------------------------------------------------------------------|-----------|-------|--|--|
| Max. Operating pressure: 350 bar                                                                                                    |           |       |  |  |
| Rated flow:                                                                                                                         | 95        | I/min |  |  |
| Cavity-Tooling:                                                                                                                     | 16A-2     |       |  |  |
| Installation torque:                                                                                                                | 200 - 215 | Nm    |  |  |
| Weight:                                                                                                                             | 0.52      | kg    |  |  |
| Accurate pressure compensated control requires that a 200 psi(14 bar) minimum pressure differential be maintained across the valve. |           |       |  |  |

| X  | OPERATION     |  |
|----|---------------|--|
| 20 | Standard Type |  |
| Υ  | FLOW SETTING  |  |
| A  | 0.8 - 95 LPM  |  |
| В  | 0.8 - 60 LPM  |  |
|    |               |  |

| Z  | OPTIONS                                                                      |     |             |
|----|------------------------------------------------------------------------------|-----|-------------|
| L  | Leakproof hex. socket screw.                                                 |     |             |
| LP | Leakproof hex.<br>socket screw.<br>With Stainless Steel<br>External Componer | nts |             |
| Т  | Three-winged<br>Handknob Kit.                                                |     |             |
| K  | Handknob with<br>Lock Knob.<br>(Order Code: 6ZAK001)                         |     |             |
|    |                                                                              |     | B.324.103.E |