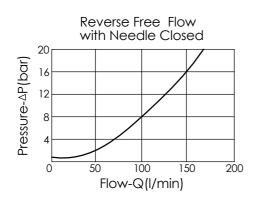

## FLOW CONTROL VALVE

(Fully Adjustable Pressure Compensated Flow Control Valve with Reverse Flow Check and Sharp-Edge Orifice)

| TECHNICAL DATA                                                                                                                      |           |       |  |  |
|-------------------------------------------------------------------------------------------------------------------------------------|-----------|-------|--|--|
| Max. Operating pressure: 350 bar                                                                                                    |           |       |  |  |
| Rated flow:                                                                                                                         | 95        | I/min |  |  |
| Cavity-Tooling:                                                                                                                     | 16A-2     |       |  |  |
| Installation torque:                                                                                                                | 200 - 215 | Nm    |  |  |
| Weight:                                                                                                                             | 0.52      | kg    |  |  |
| Accurate pressure compensated control requires that a 200 psi(14 bar) minimum pressure differential be maintained across the valve. |           |       |  |  |