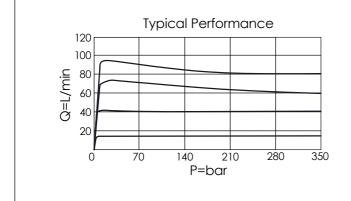

## FLOW CONTROL VALVE

(Fully Adjustable Pressure Compensated Flow Control Valve with Reverse Flow Check and Sharp-Edge Orifice)

| TECHNICAL DATA                                                                                                                      |           |       |  |  |
|-------------------------------------------------------------------------------------------------------------------------------------|-----------|-------|--|--|
| Max. Operating pressure: 350 bar                                                                                                    |           |       |  |  |
| Rated flow:                                                                                                                         | 95        | I/min |  |  |
| Cavity-Tooling:                                                                                                                     | 16A-2     |       |  |  |
| Installation torque:                                                                                                                | 200 - 215 | Nm    |  |  |
| Weight:                                                                                                                             | 0.52      | kg    |  |  |
| Accurate pressure compensated control requires that a 200 psi(14 bar) minimum pressure differential be maintained across the valve. |           |       |  |  |