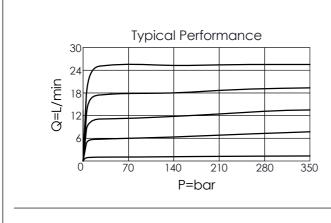

## FLOW CONTROL VALVE

(Fully Adjustable Pressure Compensated Flow Control Valve with Reverse Flow Check and Sharp-Edge Orifice)

| TECHNICAL DATA                                                                      |                            |         |  |
|-------------------------------------------------------------------------------------|----------------------------|---------|--|
| Max. Operating pre                                                                  | essure: 350                | ) bar   |  |
| Rated flow:                                                                         | 23                         | l/min   |  |
| Cavity-Tooling:                                                                     | 20MC-2                     |         |  |
| Installation torque:                                                                | 40 - 50                    | Nm      |  |
| Weight:                                                                             | 0.13                       | kg      |  |
| Accurate pressure of control requires that minimum pressure of maintained across to | a 200 psi(<br>lifferential | 14 bar) |  |