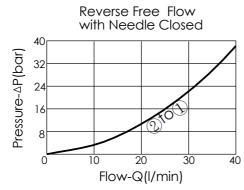

## FLOW CONTROL VALVE

(Fully Adjustable Pressure Compensated Flow Control Valve with Reverse Flow Check and Sharp-Edge Orifice)

| TECHNICAL DATA                                                                      |                            |         |  |
|-------------------------------------------------------------------------------------|----------------------------|---------|--|
| Max. Operating pre                                                                  | essure: 350                | ) bar   |  |
| Rated flow:                                                                         | 23                         | l/min   |  |
| Cavity-Tooling:                                                                     | 20MC-2                     |         |  |
| Installation torque:                                                                | 40 - 50                    | Nm      |  |
| Weight:                                                                             | 0.13                       | kg      |  |
| Accurate pressure of control requires that minimum pressure of maintained across to | a 200 psi(<br>lifferential | 14 bar) |  |