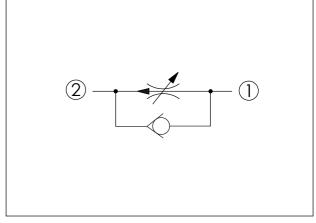

## FLOW CONTROL VALVE

(Fully Adjustable Pressure Compensated Flow Control Valve with Reverse Flow Check and Sharp-Edge Orifice)

| TECHNICAL DATA                                                                      |                            |         |  |
|-------------------------------------------------------------------------------------|----------------------------|---------|--|
| Max. Operating pre                                                                  | essure: 350                | ) bar   |  |
| Rated flow:                                                                         | 23                         | l/min   |  |
| Cavity-Tooling:                                                                     | 20MC-2                     |         |  |
| Installation torque:                                                                | 40 - 50                    | Nm      |  |
| Weight:                                                                             | 0.13                       | kg      |  |
| Accurate pressure of control requires that minimum pressure of maintained across to | a 200 psi(<br>lifferential | 14 bar) |  |