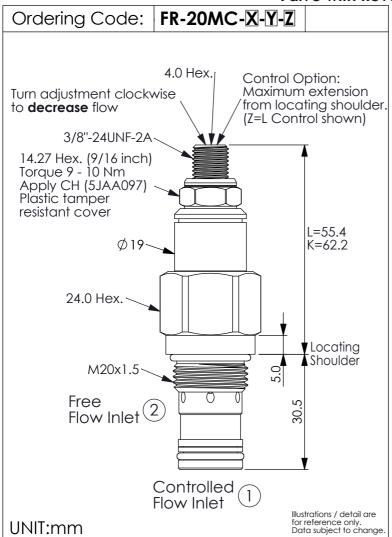

## FLOW CONTROL VALVE

(Fully Adjustable Pressure Compensated Flow Control Valve with Reverse Flow Check and Sharp-Edge Orifice)

| TECHNICAL DATA                                                                      |                            |         |  |
|-------------------------------------------------------------------------------------|----------------------------|---------|--|
| Max. Operating pre                                                                  | essure: 350                | ) bar   |  |
| Rated flow:                                                                         | 23                         | l/min   |  |
| Cavity-Tooling:                                                                     | 20MC-2                     |         |  |
| Installation torque:                                                                | 40 - 50                    | Nm      |  |
| Weight:                                                                             | 0.13                       | kg      |  |
| Accurate pressure of control requires that minimum pressure of maintained across to | a 200 psi(<br>lifferential | 14 bar) |  |

| X  | OPERATION     |
|----|---------------|
| 20 | Standard Type |
| Υ  | FLOW SETTING  |

| Y | FLOW SETTING |  |
|---|--------------|--|
| Α | 0.4 - 23 LPM |  |
| С | 0.4 - 4 LPM  |  |

| Z | OPTIONS                                        |
|---|------------------------------------------------|
| L | Leakproof hex. socket screw.                   |
| K | Handknob with Lock Knob. (Order Code: 6ZAK001) |
| T | Three-winged Handknob Kit.                     |