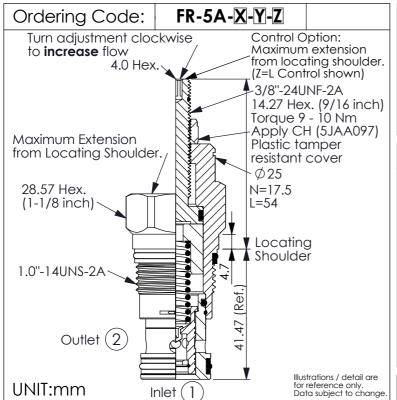

## FLOW CONTROL VALVE

(Fixed Orifice, Pressure Compensated)

| Υ    | FLOW SETTING |  |
|------|--------------|--|
| 0040 | 0.4 LPM      |  |
| 0800 | 8.0 LPM      |  |
| 1000 | 10.0 LPM     |  |
| 1300 | 13.0 LPM     |  |
| 1700 | 17.0 LPM     |  |
| 2000 | 20.0 LPM     |  |
| 2500 | 25.0 LPM     |  |
| 2550 | 25.5 LPM     |  |
| 2900 | 29.0 LPM     |  |
| 3000 | 30.0 LPM     |  |
| 3500 | 35.0 LPM     |  |
| 3600 | 36.0 LPM     |  |
| 3750 | 37.5 LPM     |  |
| 4000 | 40.0 LPM     |  |
| 4100 | 41.0 LPM     |  |
| 4500 | 45.0 LPM     |  |
|      |              |  |

Factory set flow ratings are within ±10% of the requested setting

Customer must specify a flow rating

If you need specific flow accuracy, please contact WINNER's sales department Rev.240620

|--|

| TECHNIC             | CAL DATA            |       |
|---------------------|---------------------|-------|
| Pressure min-max:   | 10 - 350            | bar   |
| Rated flow:         | 0.4 - 45            | l/min |
| Cavity-Tooling:     | 5A-2                |       |
| Installation torque | : 60 - 70           | Nm    |
| Weight:             | 0.189 <b>(Z</b> =N) | kg    |
|                     |                     |       |

| X  | OPERATION     |  |
|----|---------------|--|
| 2F | Fixed Setting |  |

· If a momentary impact pressure is needed in the application, please consult our sales department.

| Z  | OPTIONS                                                                                                     |
|----|-------------------------------------------------------------------------------------------------------------|
| N  | Non-adjustable                                                                                              |
| NP | Non-adjustable With stainless steel external metal components                                               |
| L  | Leakproof hex. socket screw. (Adjustment Ranges Approx.±25%)                                                |
| LP | Leakproof hex. socket screw. With stainless steel external metal components (Adjustment Ranges Approx.±25%) |
| С  | Stainless Steel Tamper Resistant Cover.                                                                     |
| СВ | Plastic Tamper<br>Resistant Cover<br>(Order Code:5JAA098)                                                   |
| K  | Handknob with Lock Knob. (Order Code: 6ZAK001)                                                              |