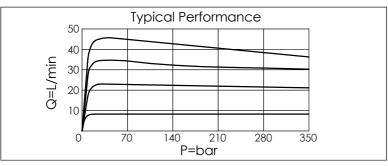

Factory set flow ratings are within ±10% of the requested setting

Customer must specify a flow rating

If you need specific flow accuracy, please contact WINNER's sales department Rev.240620

|--|

| TECHNIC             | CAL DATA            |       |
|---------------------|---------------------|-------|
| Pressure min-max:   | 10 - 350            | bar   |
| Rated flow:         | 0.4 - 45            | l/min |
| Cavity-Tooling:     | 5A-2                |       |
| Installation torque | : 60 - 70           | Nm    |
| Weight:             | 0.189 <b>(Z</b> =N) | kg    |
|                     |                     |       |