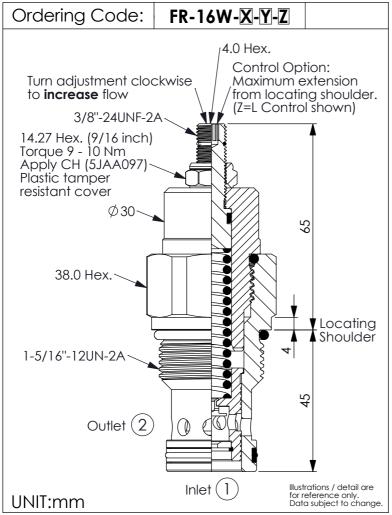

## FLOW CONTROL VALVE

(Fixed Orifice, Pressure Compensated)

| TECHNICAL DATA      |                      |       |  |
|---------------------|----------------------|-------|--|
| Max. Operating      | Pressure: 350        | ) bar |  |
| Rated flow:         | 120                  | I/min |  |
| Cavity-Tooling:     | 16W-2                |       |  |
| Installation torque | e: 60 - 70           | Nm    |  |
| Weight:             | 0.497 ( <b>Z</b> =L) | kg    |  |
|                     |                      |       |  |

| X                                                 | OPERATION                                                                      |  |
|---------------------------------------------------|--------------------------------------------------------------------------------|--|
| <b>2F</b>                                         | port ① to port ②<br>pressure compensated;<br>port ② to port ①<br>fixed orifice |  |
| . If a momentary impact prossure is peeded in the |                                                                                |  |

· If a momentary impact pressure is needed in the application, please consult our sales department.

| Z | OPTIONS                                                                |  |  |
|---|------------------------------------------------------------------------|--|--|
| L | Leakproof hex.<br>socket screw.<br>(Adjustment Ranges<br>Approx. ±25%) |  |  |
| С | Stainless Steel<br>Tamper Resistant<br>Cover.                          |  |  |
| K | Handknob with<br>Lock Knob.<br>(Order Code: 6ZAK001)                   |  |  |
|   |                                                                        |  |  |