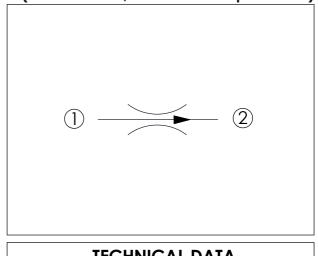

- · Factory set flow ratings are within ±10% of the requested setting
- · Customer must specify a flow rating
- · If you need detailed information about Port ② to Port ①, please contact Winner's sales department.
- If you need specific flow accuracy, please contact WINNER's sales department

| X  | OPERATION                                                                       |  |
|----|---------------------------------------------------------------------------------|--|
| 2F | port ① to port ②<br>pressure compensated ;<br>port ② to port ①<br>fixed orifice |  |