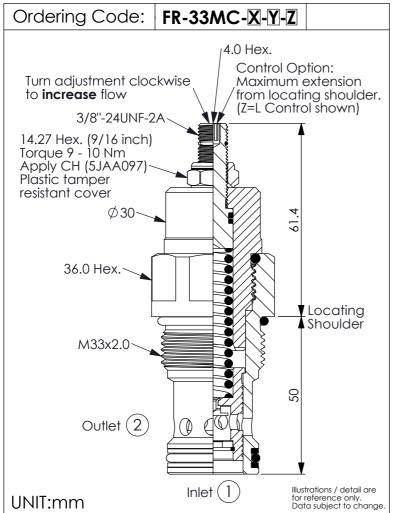

## FLOW CONTROL VALVE

(Fixed Orifice, Pressure Compensated)

| TECHNICAL DATA     |                      |       |
|--------------------|----------------------|-------|
| Max. Operating     | Pressure: 350        | ) bar |
| Rated flow:        | 120                  | I/min |
| Cavity-Tooling:    | 33MC-2               |       |
| Installation torqu | e: 80 - 100          | Nm    |
| Weight:            | 0.461 ( <b>Z</b> =L) | kg    |
|                    |                      |       |

· If a momentary impact pressure is needed in the application, please consult our sales department.

| Z | OPTIONS                                                                |  |  |  |  |
|---|------------------------------------------------------------------------|--|--|--|--|
| L | Leakproof hex.<br>socket screw.<br>(Adjustment Ranges<br>Approx. ±25%) |  |  |  |  |
| С | Stainless Steel<br>Tamper Resistant<br>Cover.                          |  |  |  |  |
| K | Handknob with<br>Lock Knob.<br>(Order Code: 6ZAK001)                   |  |  |  |  |
|   |                                                                        |  |  |  |  |