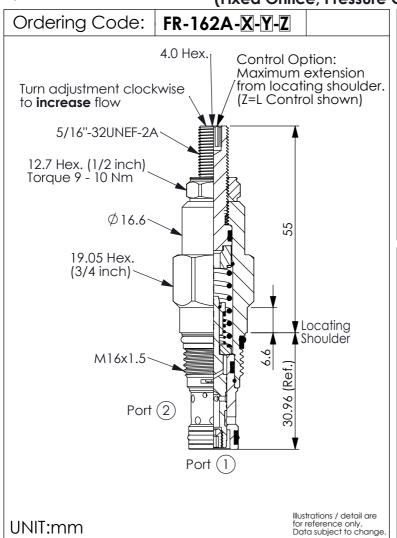

## FLOW CONTROL VALVE

(Fixed Orifice, Pressure Compensated, with Reverse Flow Check)

| TECHNICA             | AL DATA     |       |
|----------------------|-------------|-------|
| Max. Operating pre   | essure: 350 | bar   |
| Rated flow:          | 0.4 - 11    | I/min |
| Cavity-Tooling:      | 162A-2      |       |
| Installation torque: | 27 - 33     | Nm    |
| Weight:              | 0.10        | kg    |
|                      |             | -     |

| X  | OPERATION                                 |  |
|----|-------------------------------------------|--|
| 2C | Fixed Setting,<br>with Reverse Flow Check |  |
|    |                                           |  |
|    |                                           |  |
|    |                                           |  |
|    |                                           |  |

| Υ    | FLOW SETTING |  |
|------|--------------|--|
| 0300 | 3.0 LPM      |  |
| 0400 | 4.0 LPM      |  |
| 0600 | 6.0 LPM      |  |
| 0800 | 8.0 LPM      |  |
| 1000 | 10.0 LPM     |  |

- Factory set flow ratings are within ±15% of the requested setting
- · Customer must specify a flow rating
- If you need specific flow accuracy, please contact WINNER's sales department

| Z | OPTIONS                                                       |  |
|---|---------------------------------------------------------------|--|
| L | Leakproof hex. socket screw. (Adjustment Ranges Approx. ±20%) |  |
| K | Handknob with Lock Knob. (Order Code: 7ZAK001)                |  |
|   |                                                               |  |
|   | B.326.100.E                                                   |  |