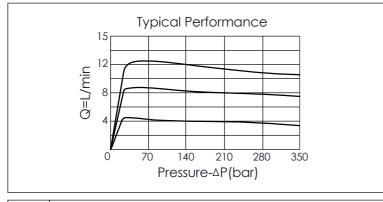

## FLOW CONTROL VALVE

(Fixed Orifice, Pressure Compensated, with Reverse Flow Check)

| TECHNICA             | AL DATA     |       |
|----------------------|-------------|-------|
| Max. Operating pre   | essure: 350 | bar   |
| Rated flow:          | 0.4 - 11    | I/min |
| Cavity-Tooling:      | 162A-2      |       |
| Installation torque: | 27 - 33     | Nm    |
| Weight:              | 0.10        | kg    |
|                      |             | -     |