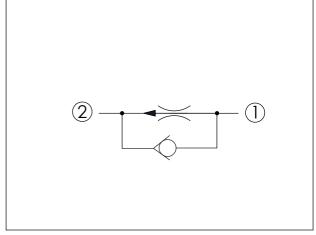

## FLOW CONTROL VALVE

(Fixed Orifice, Pressure Compensated, with Reverse Flow Check)

| TECHNICA             | AL DATA     |       |
|----------------------|-------------|-------|
| Max. Operating pre   | essure: 350 | bar   |
| Rated flow:          | 0.4 - 11    | I/min |
| Cavity-Tooling:      | 162A-2      |       |
| Installation torque: | 27 - 33     | Nm    |
| Weight:              | 0.10        | kg    |
|                      |             | -     |