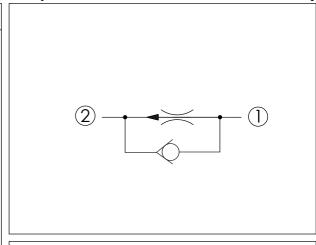

- Factory set flow ratings are within ±10% of the requested setting
- · Customer must specify a flow rating
- If you need specific flow accuracy, please contact WINNER's sales department

| X  | OPERATION                                 |  |
|----|-------------------------------------------|--|
| 2C | Fixed Setting,<br>with Reverse Flow Check |  |
|    |                                           |  |
|    |                                           |  |
|    |                                           |  |
|    |                                           |  |