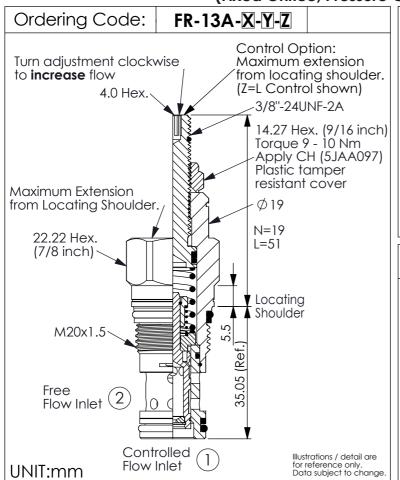

## FLOW CONTROL VALVE

(Fixed Orifice, Pressure Compensated, with Reverse Flow Check)

| TECHNICAL DATA                   |                     |       |  |  |
|----------------------------------|---------------------|-------|--|--|
| Max. Operating pressure: 350 bar |                     |       |  |  |
| Rated flow:                      | 0.4 - 23            | I/min |  |  |
| Cavity-Tooling:                  | 13A-2               |       |  |  |
| Installation torque:             | 40 - 50             | Nm    |  |  |
| Weight: 0.10 ( <b>Z</b> =N)      | 0.14 ( <b>Z</b> =L) | kg    |  |  |
|                                  |                     |       |  |  |

| Z | OPTIONS                                                                |  |             |
|---|------------------------------------------------------------------------|--|-------------|
| N | Non-adjustable                                                         |  |             |
| L | Leakproof hex.<br>socket screw.<br>(Adjustment Ranges<br>Approx. ±25%) |  |             |
| K | Handknob with<br>Lock Knob.<br>(Order Code: 6ZAK001)                   |  |             |
|   |                                                                        |  | B.326.101.E |