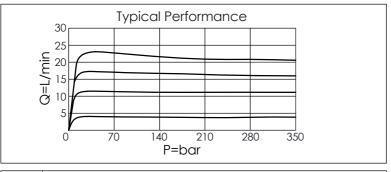

## FLOW CONTROL VALVE

(Fixed Orifice, Pressure Compensated, with Reverse Flow Check)

| TECHNICAL DATA                   |                     |       |  |  |
|----------------------------------|---------------------|-------|--|--|
| Max. Operating pressure: 350 bar |                     |       |  |  |
| Rated flow:                      | 0.4 - 23            | I/min |  |  |
| Cavity-Tooling:                  | 13A-2               |       |  |  |
| Installation torque:             | 40 - 50             | Nm    |  |  |
| Weight: 0.10 ( <b>Z</b> =N)      | 0.14 ( <b>Z</b> =L) | kg    |  |  |
|                                  |                     |       |  |  |