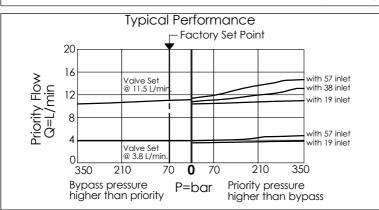

- · Customer must specify a flow rating
- · Factory set flow ratings are within ±10% of the requested setting
- If you need specific flow accuracy, please contact WINNER's sales department

| TECHNICAL             | DATA     |       |
|-----------------------|----------|-------|
| Max. pressure:        | 350      | bar   |
| Maximum Inlet Flow:   | 60       | I/min |
| Priority Flow Ranges: | 0.4 - 23 | I/min |
| Cavity-Tooling:       | 11A-3    |       |
| Installation torque:  | 40 - 50  | Nm    |
|                       |          |       |