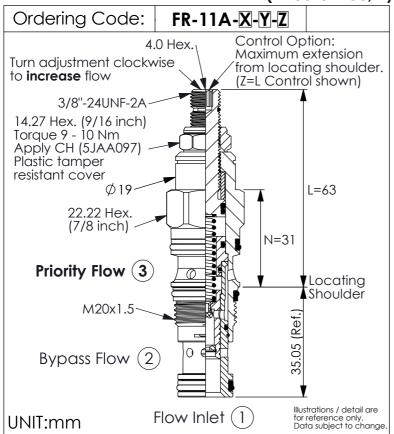

- · Customer must specify a flow rating
- · Factory set flow ratings are within ±10% of the requested setting
- If you need specific flow accuracy, please contact WINNER's sales department

| TECHNICAL             | DATA     |       |
|-----------------------|----------|-------|
| Max. pressure:        | 350      | bar   |
| Maximum Inlet Flow:   | 60       | I/min |
| Priority Flow Ranges: | 0.4 - 23 | I/min |
| Cavity-Tooling:       | 11A-3    |       |
| Installation torque:  | 40 - 50  | Nm    |
|                       |          |       |

Weight: 0.12 (**Z**=N) 0.15 (**Z**=L) kg

- Pressure at the bypass port(port ②) may exceed pressure at the priority port (port ③)
- Bypass flow is not available until priority flow requirements are satisfied
- · Blocking priority flow will also block bypass flow

· If a momentary impact pressure is needed in the application, please consult our sales department.

| Z | OPTIONS                                                                        |  |  |
|---|--------------------------------------------------------------------------------|--|--|
| N | Non-adjustable<br>(Factory set at customer<br>specified flow)                  |  |  |
| L | Leakproof hex. socket screw. (Adjustment Ranges Approx.±25%)                   |  |  |
| K | Handknob with Lock Konb. (Adjustment Ranges Approx.±25%) (Order Code: 6ZAK001) |  |  |