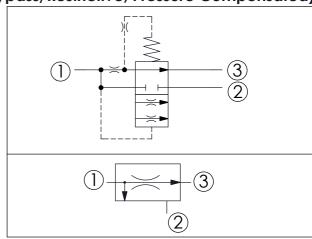

Weight: 0.12 (**Z**=N) 0.15 (**Z**=L) kg

- Pressure at the bypass port(port ②) may exceed pressure at the priority port (port ③)
- Bypass flow is not available until priority flow requirements are satisfied
- · Blocking priority flow will also block bypass flow