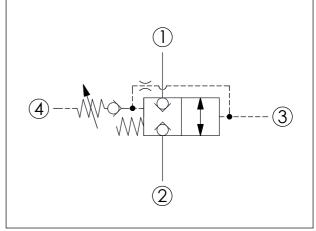

| X          | OPERATION           |  |  |
|------------|---------------------|--|--|
| <b>4</b> P | Pressure adjustable |  |  |

- · Maximum Leakage Approximately (0.7 cc/min./350 bar) (Leakage rate between port ① and port ② is very low)
- · All ports will accept 350 bar.
- When pilot pressure falls to setting approx.
  85% of cracking value, the valve will return to the spring biased closed position.