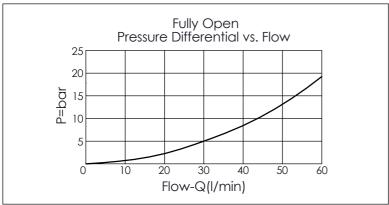

| TECHNICAL DATA                   |                     |       |  |  |
|----------------------------------|---------------------|-------|--|--|
| Max. Operating pressure: 350 bar |                     |       |  |  |
| Rated flow:                      | 60                  | I/min |  |  |
| Cavity-Tooling:                  | 21A-4               |       |  |  |
| Installation torqu               | Nm                  |       |  |  |
| Weight:                          | 0.193 <b>(Z</b> =L) | kg    |  |  |
|                                  |                     |       |  |  |