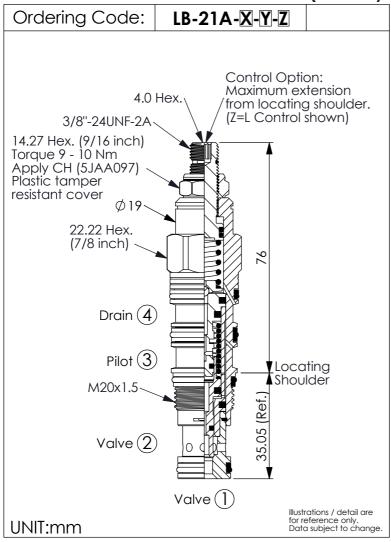

## LOGIC ELEMENT VALVE

(Normally Closed, Balanced Poppet, Logic Element)

| Y | SHIFT PRESSURE ADJUSTMENT RANGE                                                  |  |  |
|---|----------------------------------------------------------------------------------|--|--|
|   | Recommendation of Minimum Pilot Pressure Required to Shift Valve :28 bar(Port ③) |  |  |
| Α | 28 - 210 bar (70 bar Standard Setting)                                           |  |  |
| В | 28 - 105 bar (70 bar Standard Setting)                                           |  |  |
| W | 28 - 315 bar (70 bar Standard Setting)                                           |  |  |
| С | 28 - 420 bar (70 bar Standard Setting)                                           |  |  |
| D | 28 - 55 bar (28 bar Standard Setting)                                            |  |  |

| TECHNICAL DATA                   |                     |       |  |  |
|----------------------------------|---------------------|-------|--|--|
| Max. Operating pressure: 350 bar |                     |       |  |  |
| Rated flow:                      | 60                  | I/min |  |  |
| Cavity-Tooling:                  | 21A-4               |       |  |  |
| Installation torqu               | Nm                  |       |  |  |
| Weight:                          | 0.193 <b>(Z</b> =L) | kg    |  |  |
|                                  |                     |       |  |  |

| X          | OPERATION           |  |  |
|------------|---------------------|--|--|
| <b>4</b> P | Pressure adjustable |  |  |

- · Maximum Leakage Approximately (0.7 cc/min./350 bar) (Leakage rate between port ① and port ② is very low)
- · All ports will accept 350 bar.
- When pilot pressure falls to setting approx.
  85% of cracking value, the valve will return to the spring biased closed position.

| Z  | OPTIONS                                                   |  |  |
|----|-----------------------------------------------------------|--|--|
| L  | Leakproof hex.<br>socket screw.                           |  |  |
| С  | Stainless Steel<br>Tamper Resistant<br>Cover.             |  |  |
| СВ | Plastic Tamper<br>Resistant Cover<br>(Order Code:5JAA093) |  |  |
| K  | Handknob with<br>Lock Knob.<br>(Order Code: 6ZAK001)      |  |  |