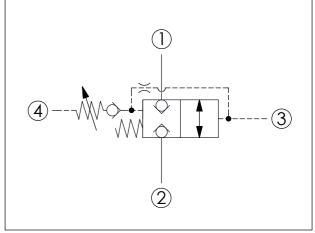

## **LOGIC ELEMENT VALVE**

(Normally Closed, Balanced Poppet, Logic Element)

| Y | SHIFT PRESSURE ADJUSTMENT RANGE                                                  |  |  |
|---|----------------------------------------------------------------------------------|--|--|
|   | Recommendation of Minimum Pilot Pressure Required to Shift Valve :20 bar(Port ③) |  |  |
| A | 18 - 210 bar (70 bar Standard Setting)                                           |  |  |
| В | 18 - 105 bar (70 bar Standard Setting)                                           |  |  |
| W | 18 - 315 bar (70 bar Standard Setting)                                           |  |  |
|   |                                                                                  |  |  |
|   |                                                                                  |  |  |

| X          | OPERATION           |  |
|------------|---------------------|--|
| <b>4</b> P | Pressure adjustable |  |

- Maximum Leakage Approximately (0.7 cc/min./350 bar) (Leakage rate between port ① and port ② is very low)
- · All ports will accept 350 bar.
- When pilot pressure falls to setting approx.
  85% of cracking value, the valve will return to the spring biased closed position.