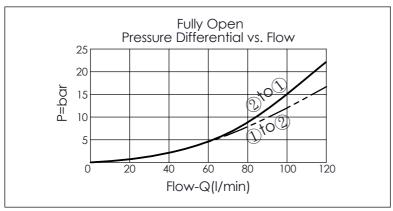

| TECHNICAL DATA                   |                      |       |  |  |
|----------------------------------|----------------------|-------|--|--|
| Max. Operating pressure: 350 bar |                      |       |  |  |
| Rated flow:                      | 120                  | l/min |  |  |
| Cavity-Tooling:                  | 22A-4                |       |  |  |
| Installation torque: 60 - 70     |                      | Nm    |  |  |
| Weight:                          | 0.345 ( <b>Z</b> =L) | kg    |  |  |
|                                  |                      |       |  |  |