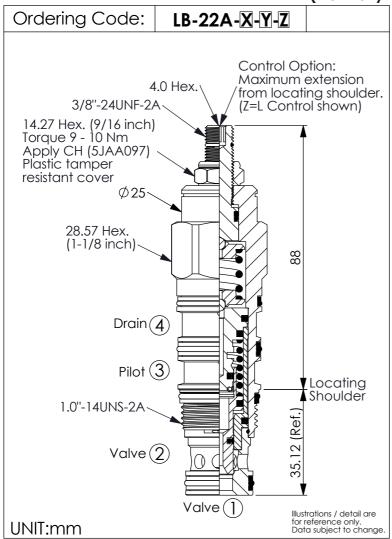

| TECHNICAL DATA                   |                      |       |  |  |
|----------------------------------|----------------------|-------|--|--|
| Max. Operating pressure: 350 bar |                      |       |  |  |
| Rated flow:                      | 120                  | l/min |  |  |
| Cavity-Tooling:                  | 22A-4                |       |  |  |
| Installation torque: 60 - 70     |                      | Nm    |  |  |
| Weight:                          | 0.345 ( <b>Z</b> =L) | kg    |  |  |
|                                  |                      |       |  |  |

| X          | OPERATION           |  |
|------------|---------------------|--|
| <b>4</b> P | Pressure adjustable |  |

- Maximum Leakage Approximately (0.7 cc/min./350 bar) (Leakage rate between port ① and port ② is very low)
- · All ports will accept 350 bar.
- When pilot pressure falls to setting approx.
  85% of cracking value, the valve will return to the spring biased closed position.

| Z  | OPTIONS                                                   |  |  |
|----|-----------------------------------------------------------|--|--|
| L  | Leakproof hex. socket screw.                              |  |  |
| С  | Stainless Steel<br>Tamper Resistant<br>Cover.             |  |  |
| СВ | Plastic Tamper<br>Resistant Cover<br>(Order Code:5JAA098) |  |  |
| K  | Handknob with<br>Lock Knob.<br>(Order Code: 6ZAK001)      |  |  |