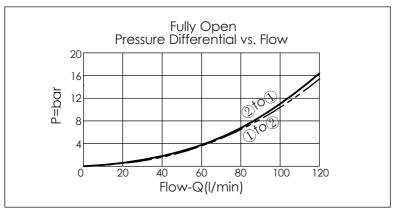

| TECHNICAL DATA                   |                     |       |  |  |
|----------------------------------|---------------------|-------|--|--|
| Max. Operating pressure: 350 bar |                     |       |  |  |
| Rated flow:                      | 120                 | I/min |  |  |
| Cavity-Tooling:                  | 22A-4               |       |  |  |
| Installation torqu               | e: 60 - 70          | Nm    |  |  |
| Weight:                          | 0.35 ( <b>Z</b> =L) | kg    |  |  |
|                                  |                     |       |  |  |