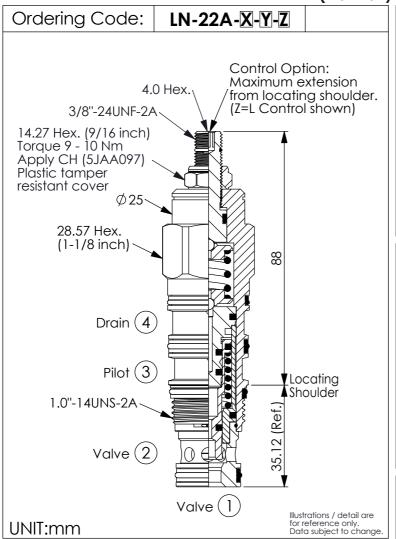

## **LOGIC ELEMENT VALVE**

(Normally Open, Balanced Poppet, Logic Element)

| PRESSURE ADJUSTMENT RANGE                                                        |  |  |
|----------------------------------------------------------------------------------|--|--|
| Recommendation of Minimum Pilot Pressure Required to Shift Valve :20 bar(Port ③) |  |  |
| 14 - 210 bar (70 bar Standard Setting)                                           |  |  |
| 14 - 105 bar (70 bar Standard Setting)                                           |  |  |
| 14 - 315 bar (70 bar Standard Setting)                                           |  |  |
|                                                                                  |  |  |
| -                                                                                |  |  |

| TECHNICAL DATA                   |                     |       |  |  |
|----------------------------------|---------------------|-------|--|--|
| Max. Operating pressure: 350 bar |                     |       |  |  |
| Rated flow:                      | 120                 | I/min |  |  |
| Cavity-Tooling:                  | 22A-4               |       |  |  |
| Installation torqu               | e: 60 - 70          | Nm    |  |  |
| Weight:                          | 0.35 ( <b>Z</b> =L) | kg    |  |  |
|                                  |                     |       |  |  |

| Z  | OPTIO                                                     |  |  |
|----|-----------------------------------------------------------|--|--|
| L  | Leakproof hex.<br>socket screw.                           |  |  |
| С  | Stainless Steel<br>Tamper Resistant<br>Cover.             |  |  |
| СВ | Plastic Tamper<br>Resistant Cover<br>(Order Code:5JAA098) |  |  |
| K  | Handknob with<br>Lock Knob.<br>(Order Code: 6ZAK001)      |  |  |