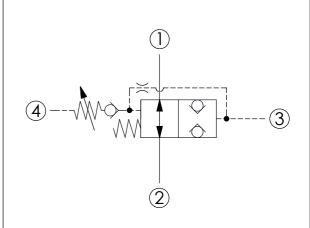

| X          | OPERATION           |  |  |
|------------|---------------------|--|--|
| <b>4</b> P | Pressure adjustable |  |  |

- Maximum Leakage Approximately (0.7 cc/min./350 bar) (Leakage rate between port ① and port ② is very low)
- · All ports will accept 350 bar.
- When pilot pressure falls to approx. 85% of cracking value, the valve will return to the spring biased open position.