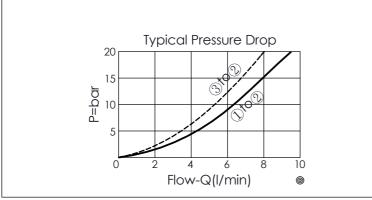

## TECHNICAL DATA Max. Operating pressure: 350 bar Rated flow: 6 I/min (Refer To Performance Chart) Cavity-Tooling: 04WA-3 Installation torque: 14 - 16 Nm Weight: 0.016 kg

UNIT:mm

Illustrations / detail are for reference only. Data subject to change.