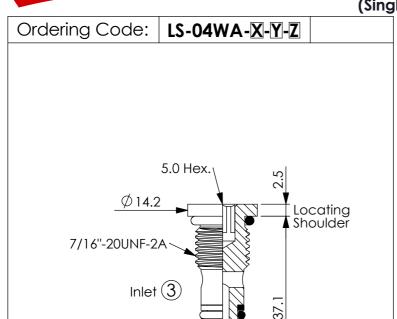

## TECHNICAL DATA Max. Operating pressure: 350 bar Rated flow: 6 I/min (Refer To Performance Chart) Cavity-Tooling: 04WA-3 Installation torque: 14 - 16 Nm Weight: 0.016 kg

UNIT:mm

Illustrations / detail are for reference only. Data subject to change.