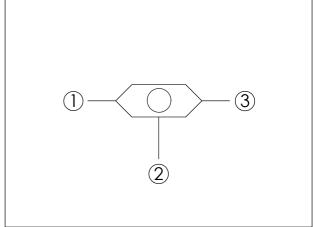

## **SHUTTLE VALVE**

(Single Ball Shuttle Valve with Signal at Port (2))

Inlet (1)

Outlet (Signal)

| X  | OPERATION                      |  |
|----|--------------------------------|--|
| 30 | Signal at Port ②<br>(Standard) |  |

· Maximum Leakage Approximately (0.3 cc/min./70 bar)

| Υ | SPRING     |  |
|---|------------|--|
| N | Non-Spring |  |
|   |            |  |
|   |            |  |
|   |            |  |