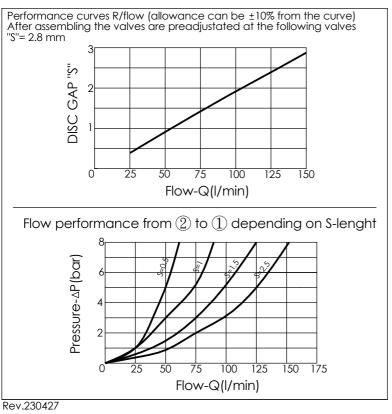

| Weight Flow |     | W   | TIGHTENING TORQUE      |
|-------------|-----|-----|------------------------|
| kg          | min | max | <b>Cartridge</b><br>Nm |
| 0.335       | 25  | 150 | 3±1                    |