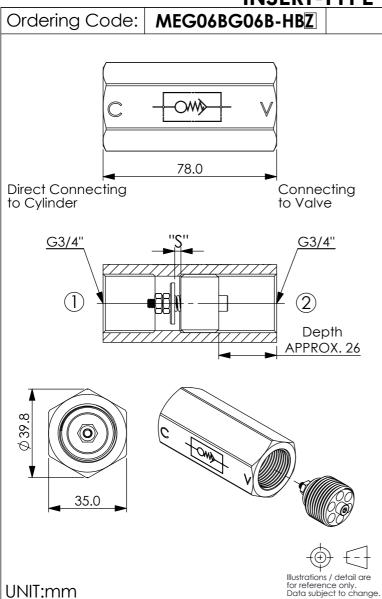

## HOSE BURST PROTECTION VALVE **INSERT-TYPE WITH FEMALE-FEMALE SLEEVE**

Hose burst Hose burst valve check valve with orifice

| IECHNICAL DATA |     |     |  |
|----------------|-----|-----|--|
| Max. pressure: | 350 | bar |  |
| Max. pressure: | 350 | DC  |  |

| Z  | ORIFICE DIAMETER (mm) |    |     |  |  |
|----|-----------------------|----|-----|--|--|
| 00 | no orifice            | 10 | 1.0 |  |  |
| 05 | 0.5                   | 12 | 1.2 |  |  |
| 06 | 0.6                   | 13 | 1.3 |  |  |
| 07 | 0.7                   | 15 | 1.5 |  |  |
| 08 | 0.8                   | 19 | 1.9 |  |  |
| 09 | 0.9                   | 20 | 2.0 |  |  |

Avaiable on request: orifice in the washer, ensuring a slow descent of the load with valve in closed position.

Orifice diameter has to be specified when ordering.