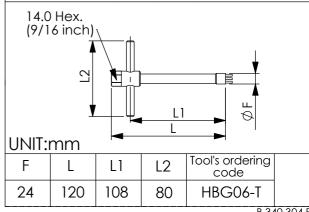

LUID (C)TEMPERATURE)

| Weight | Flow |     | TIGHTENING TORQUE |
|--------|------|-----|-------------------|
| kg     | min  | max | Cartridge<br>Nm   |
| 0.354  | 25   | 150 | 3±1               |

| Z  | ORIFICE DIAMETER (mm) |  |    |     |  |  |
|----|-----------------------|--|----|-----|--|--|
| 00 | no orifice            |  | 10 | 1.0 |  |  |
| 05 | 0.5                   |  | 12 | 1.2 |  |  |
| 06 | 0.6                   |  | 13 | 1.3 |  |  |
| 07 | 0.7                   |  | 15 | 1.5 |  |  |
| 08 | 0.8                   |  | 19 | 1.9 |  |  |
| 09 | 0.9                   |  | 20 | 2.0 |  |  |

Avaiable on request: orifice in the washer, ensuring a slow descent of the load with valve in closed position.

Orifice diameter has to be specified when ordering.

## FITTING TOOL DIMENSION



Rev.230428 B.340.304.E