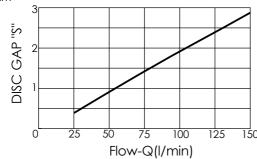

## HOSE BURST PROTECTION VALVE INSERT-TYPE WITH MALE-FEMALE SLEEVE

Performance curves R/flow (allowance can be  $\pm 10\%$  from the curve) After assembling the valves are preadjustated at the following valves "\$"= 2.8 mm