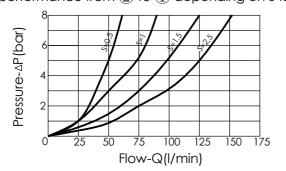

## HOSE BURST PROTECTION VALVE INSERT-TYPE WITH MALE-FEMALE SLEEVE

Performance curves R/flow (allowance can be  $\pm 10\%$  from the curve) After assembling the valves are preadjustated at the following valves "\$"= 2.8 mm

Flow performance from (2) to (1) depending on S-lenght

| TECHNICAL DATA |     |  |  |  |  |  |
|----------------|-----|--|--|--|--|--|
| 350            | bar |  |  |  |  |  |
|                |     |  |  |  |  |  |