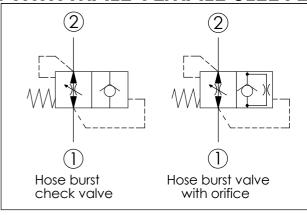

## HOSE BURST PROTECTION VALVE INSERT-TYPE WITH MALE-FEMALE SLEEVE

Performance curves R/flow (allowance can be  $\pm 10\%$  from the curve) After assembling the valves are preadjustated at the following valves "\$"= 2.8 mm