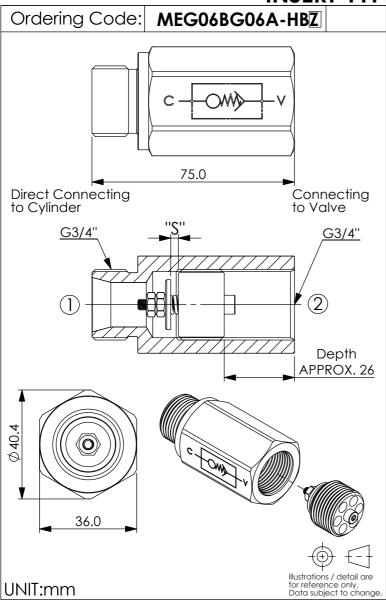

## HOSE BURST PROTECTION VALVE INSERT-TYPE WITH MALE-FEMALE SLEEVE



Performance curves R/flow (allowance can be  $\pm 10\%$  from the curve) After assembling the valves are preadjustated at the following valves "\$"= 2.8 mm



Flow performance from (2) to (1) depending on S-lenght





| TECHNICAL DATA |     |  |  |  |  |  |
|----------------|-----|--|--|--|--|--|
| 350            | bar |  |  |  |  |  |
|                |     |  |  |  |  |  |

Filtration: 25 µm nominal or better

Hydraulic Fluid Viscosity · Cleanliness · Temperature Level: Please refer WINNER technical information. (T.101.101.E HYDRAULIC FLUID (A)VISCOSITY) (T.101.102.E HYDRAULIC FLUID (B)CLEANLINESS) (T.101.103.E HYDRAULIC FLUID (C)TEMPERATURE)

| Weight | Flow |     | TIGHTENING TORQUE |
|--------|------|-----|-------------------|
| kg     | min  | max | Cartridge<br>Nm   |
| 0.354  |