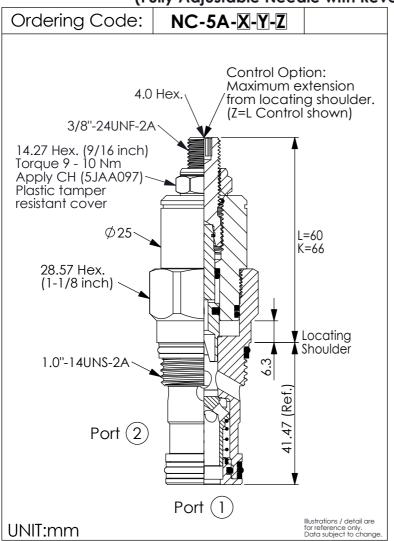

Vinner .

FLOW CONTROL VALVE

(Fully Adjustable Needle with Reverse Flow Check and Sharp-Edge Orifice)

| TECHN                   | IICAL DATA                        |                 |
|-------------------------|-----------------------------------|-----------------|
| Max. operating<br>(Refe | pressure: 350<br>r To Performance |                 |
| Rated flow: (Refe       | 50<br>r To Performance            | I/min<br>Chart) |
| Cavity-Tooling:         | 5A-2                              |                 |
| Installation torq       | ue: 60 - 70                       | Nm              |
| Weight:                 | 0.27 ( <b>Z</b> =L)               | kg              |
|                         |                                   |                 |

| Υ  | OPTIONS                                              |            |                 |  |
|----|------------------------------------------------------|------------|-----------------|--|
| I  | Maximum Nominal Orifice (Refer To Performance Chart) | Cracking P | acking Pressure |  |
| BA | Ø 6.3 mm                                             | 0.3 bar    |                 |  |
| ВС | Ø 6.3 mm                                             | 2.0 bar    |                 |  |
| CA | Ø3.3 mm                                              | 0.3 bar    |                 |  |
| СС | Ø3.3 mm                                              | 2.0 bar    |                 |  |
|    |                                                      |            |                 |  |

| X  | OPERATION          |
|----|--------------------|
| 21 | ② to ① (Free Flow) |
|    |                    |
|    |                    |

| Z  | OPTIONS                                                                     |
|----|-----------------------------------------------------------------------------|
| L  | Leakproof hex. socket screw.                                                |
| LP | Leakproof hex. socket screw. With stainless steel external metal components |
| K  | Handknob with Lock Knob. (Order Code: 6ZAK001)                              |
| T  | Three-winged<br>Handknob Kit.                                               |