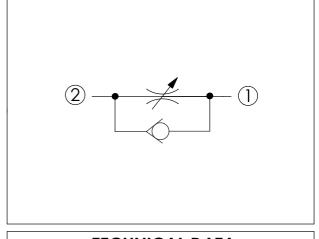

| X  | OPERATION          |
|----|--------------------|
| 21 | ② to ① (Free Flow) |
|    |                    |
|    |                    |

| Z  | OPTIONS                                                                     |
|----|-----------------------------------------------------------------------------|
| L  | Leakproof hex. socket screw.                                                |
| LP | Leakproof hex. socket screw. With stainless steel external metal components |
| K  | Handknob with Lock Knob. (Order Code: 6ZAK001)                              |
| T  | Three-winged<br>Handknob Kit.                                               |