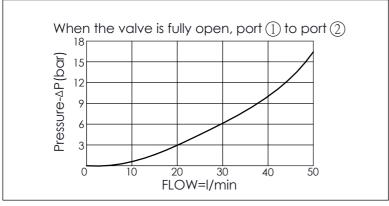

Vinner .

FLOW CONTROL VALVE

(Fully Adjustable Needle with Reverse Flow Check and Sharp-Edge Orifice)

| TECHN                   | IICAL DATA                        |                 |
|-------------------------|-----------------------------------|-----------------|
| Max. operating<br>(Refe | pressure: 350<br>r To Performance |                 |
| Rated flow: (Refe       | 50<br>r To Performance            | I/min<br>Chart) |
| Cavity-Tooling:         | 5A-2                              |                 |
| Installation torq       | ue: 60 - 70                       | Nm              |
| Weight:                 | 0.27 ( <b>Z</b> =L)               | kg              |
|                         |                                   |                 |