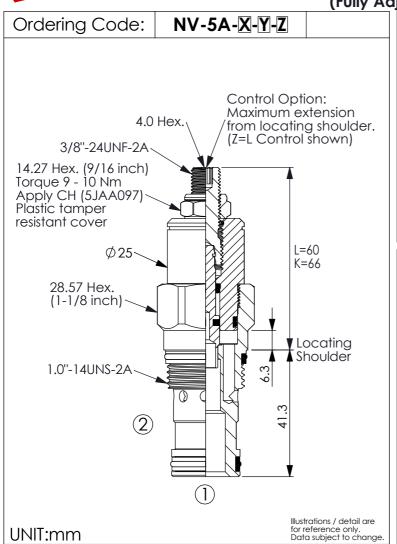

FLOW CONTROL VALVE (Fully Adjustable Needle with Sharp-Edge Orifice)

| TECHNICAL DATA        |                               |                 |
|-----------------------|-------------------------------|-----------------|
| Max. operating p      | ressure: 350<br>o Performance |                 |
| Rated Flow: (Refer To | 50<br>o Performance           | I/min<br>Chart) |
| Cavity-Tooling:       | 5A-2                          |                 |
| Installation torque   | e: 60 - 70                    | Nm              |
| Weight:               | 0.26 <b>(Z</b> =L)            | kg              |
|                       |                               |                 |

| Z  | OPTIONS                                                                     |
|----|-----------------------------------------------------------------------------|
| L  | Leakproof hex. socket screw.                                                |
| LP | Leakproof hex. socket screw. With stainless steel external metal components |
| K  | Handknob with Lock Knob. (Order Code: 6ZAK001)                              |
| T  | Three-winged<br>Handknob Kit.                                               |