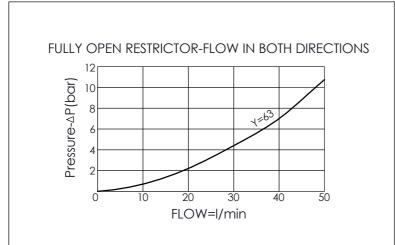

FLOW CONTROL VALVE (Fully Adjustable Needle with Sharp-Edge Orifice)

| TECHNICAL DATA        |                               |                 |
|-----------------------|-------------------------------|-----------------|
| Max. operating p      | ressure: 350<br>o Performance |                 |
| Rated Flow: (Refer To | 50<br>o Performance           | I/min<br>Chart) |
| Cavity-Tooling:       | 5A-2                          |                 |
| Installation torque   | e: 60 - 70                    | Nm              |
| Weight:               | 0.26 <b>(Z</b> =L)            | kg              |
|                       |                               |                 |