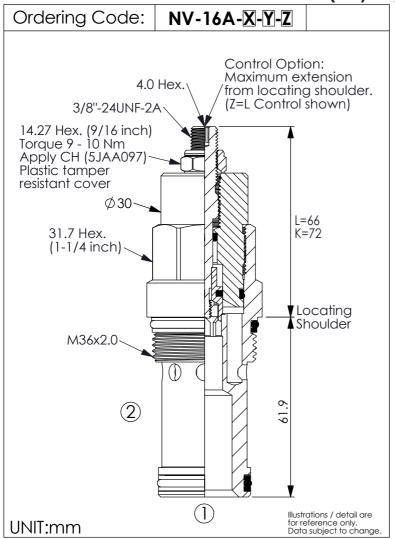

FLOW CONTROL VALVE (Fully Adjustable Needle with Sharp-Edge Orifice)

| TECHNIC             | CAL DATA             |        |
|---------------------|----------------------|--------|
| Max. operating p    |                      |        |
| (Reter To           | o Performance        | Chart) |
| Rated Flow:         | 100                  | I/min  |
| (Refer To           | o Performance        | Chart) |
| Cavity-Tooling:     | 16A-2                |        |
| Installation torque | e: 200 - 215         | Nm     |
| Weight:             | 0.526 ( <b>Z</b> =L) | kg     |
|                     |                      |        |

|    | MAXIMUM NOMINAL ORIFICE DIAMETER |  |
|----|----------------------------------|--|
| 97 | Ø 9.7 mm                         |  |
| 71 | Ø 7.1 mm                         |  |

| Z | OPTIONS                                        |
|---|------------------------------------------------|
| L | Leakproof hex. socket screw.                   |
| K | Handknob with Lock Knob. (Order Code: 6ZAK001) |
| T | Three-winged<br>Handknob Kit.                  |