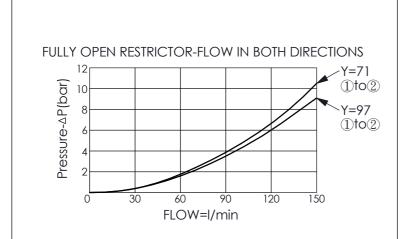

FLOW CONTROL VALVE (Fully Adjustable Needle with Sharp-Edge Orifice)

| TECHNIC             | CAL DATA             |        |
|---------------------|----------------------|--------|
| Max. operating p    |                      |        |
| (Reter To           | o Performance        | Chart) |
| Rated Flow:         | 100                  | I/min  |
| (Refer To           | o Performance        | Chart) |
| Cavity-Tooling:     | 16A-2                |        |
| Installation torque | e: 200 - 215         | Nm     |
| Weight:             | 0.526 ( <b>Z</b> =L) | kg     |
|                     |                      |        |

|    | MAXIMUM NOMINAL ORIFICE DIAMETER |  |
|----|----------------------------------|--|
| 97 | Ø 9.7 mm                         |  |
| 71 | Ø 7.1 mm                         |  |

| Z | OPTIONS                                        |
|---|------------------------------------------------|
| L | Leakproof hex. socket screw.                   |
| K | Handknob with Lock Knob. (Order Code: 6ZAK001) |
| T | Three-winged<br>Handknob Kit.                  |