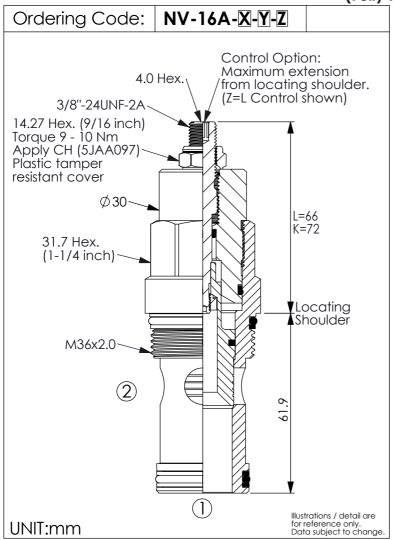

## FLOW CONTROL VALVE (Fully Adjustable Needle Valve, High Capacity)

| TECHNICA             | AL DATA             |        |
|----------------------|---------------------|--------|
| Max. operating pre   | ssure: 350          | bar    |
| (Refer To I          | Performance         | Chart) |
| Rated flow:          | 340                 | I/min  |
| (Refer To I          | Performance         | Chart) |
| Cavity-Tooling:      | 16A-2               |        |
| Installation torque: | 200 - 215           | Nm     |
| Weight:              | 0.55 ( <b>Z</b> =L) | kg     |
|                      |                     |        |

| X  | OPERATION                        |  |
|----|----------------------------------|--|
| 28 | Fully Adjustable<br>Needle Valve |  |
|    |                                  |  |

| Z  | OPTIONS                                                                     |
|----|-----------------------------------------------------------------------------|
| L  | Leakproof hex. socket screw.                                                |
| LP | Leakproof hex. socket screw. With stainless steel external metal components |
| K  | Handknob with Lock Knob. (Order Code: 6ZAK001)                              |
| T  | Three-winged<br>Handknob Kit.                                               |