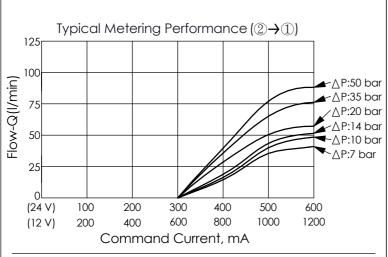

## FLOW CONTROL VALVE

(Electro-Proportional, Normally Closed)

| TECHNICAL                            | DATA             |                 |
|--------------------------------------|------------------|-----------------|
| Max.Operating press                  | ure: 260         | bar             |
| Rated flow: 5 (Refer To Pe           | 55<br>erformance | I/min<br>Chart) |
| Cavity-Tooling:                      | 10W-2            |                 |
| Installation torque:                 | 35 - 45          | Nm              |
| Weight:(with Coil)<br>(without Coil) | 0.54<br>0.30     | kg<br>kg        |
| Coils must be ordered                | d separat        | ely             |