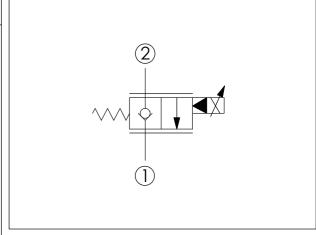

| X  | STRUCTURE                                            |  |
|----|------------------------------------------------------|--|
| 2D | 2 Ports $\cdot$ 22 Watt. Coil $\emptyset$ 19 mm tube |  |

| Y  | OPERATION                                    |
|----|----------------------------------------------|
| 01 | Normally-Closed<br>No Reverse Flow Energized |