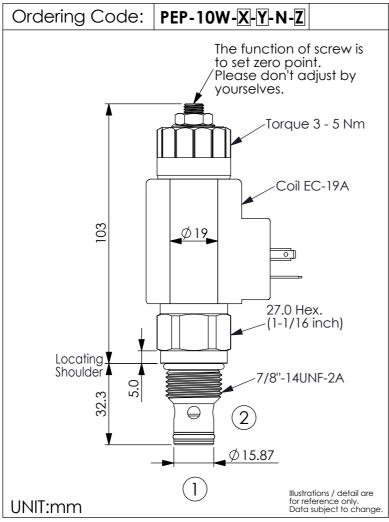

## FLOW CONTROL VALVE

(Electro-Proportional, Normally Closed)

| TECHNICAL                            | DATA             |                 |
|--------------------------------------|------------------|-----------------|
| Max.Operating press                  | ure: 260         | bar             |
| Rated flow: 5 (Refer To Pe           | 55<br>erformance | I/min<br>Chart) |
| Cavity-Tooling:                      | 10W-2            |                 |
| Installation torque:                 | 35 - 45          | Nm              |
| Weight:(with Coil)<br>(without Coil) | 0.54<br>0.30     | kg<br>kg        |
| Coils must be ordered                | d separat        | ely             |

| X  | STRUCTURE                                            |  |
|----|------------------------------------------------------|--|
| 2D | 2 Ports $\cdot$ 22 Watt. Coil $\emptyset$ 19 mm tube |  |

| Y  | OPERATION                                    |
|----|----------------------------------------------|
| 01 | Normally-Closed<br>No Reverse Flow Energized |

| Z                | FLOW       |  |  |  |
|------------------|------------|--|--|--|
| NOMINAL CAPACITY |            |  |  |  |
| 0550             | 0 - 55 LPM |  |  |  |
|                  |            |  |  |  |