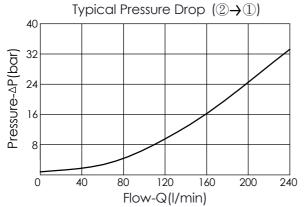

## Leakage at $\Delta P$ of 140 bar Approximately 40 cc/minute maximum

Typical hysteresis less than 4% of rated current at 10 bar pressure drop - Pulse Width Modulated (PWM)

Recommended PWM frequency 60 - 150 HZ, application dependent, 140 HZ typical