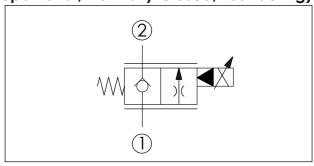

Coils must be ordered separately

2 Ports · 22 Watt. Coil ∅ 19 mm tube

| X  | OPERATION                                                                   |  |
|----|-----------------------------------------------------------------------------|--|
| 09 | Normally-Closed,No Reverse<br>Flow Energized,Nose-in,<br>Side-out Operation |  |