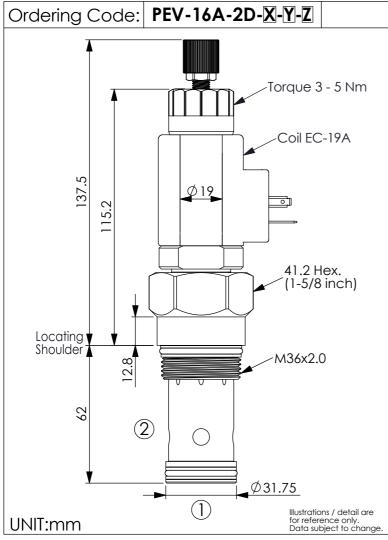

**FLOW CONTROL VALVE** (Electro-Proportional, Normally Closed, Fast-acting)

| TECHNICAL            | DATA      |       |
|----------------------|-----------|-------|
| Max.Operating press  | ure: 350  | bar   |
| Rated flow:          | 240       | I/min |
| Cavity-Tooling:      | 16A-2     |       |
| Installation torque: | 200 - 215 | 5 Nm  |
| Weight:(with Coil)   | 1.05      | kg    |
| (without Coil)       | 0.81      | kg    |

Coils must be ordered separately

2 Ports · 22 Watt. Coil ∅ 19 mm tube

| X  | OPERATION                                                                   |  |
|----|-----------------------------------------------------------------------------|--|
| 09 | Normally-Closed,No Reverse<br>Flow Energized,Nose-in,<br>Side-out Operation |  |

| Y | OPTIONS                                                                  |  |  |
|---|--------------------------------------------------------------------------|--|--|
| N | Non-adjustable                                                           |  |  |
| М | Manual Override<br>(Emergency Manual<br>Proportional Flow<br>Adjustment) |  |  |
| P | Push Style<br>Manual Override                                            |  |  |

| FLOW             |                                              |  |  |
|------------------|----------------------------------------------|--|--|
| NOMINAL CAPACITY |                                              |  |  |
| 0 - 80 LPM       |                                              |  |  |
| 0 - 160 LPM      |                                              |  |  |
| 0 - 240 LPM      |                                              |  |  |
|                  | NOMINAL CAPACIT<br>0 - 80 LPM<br>0 - 160 LPM |  |  |