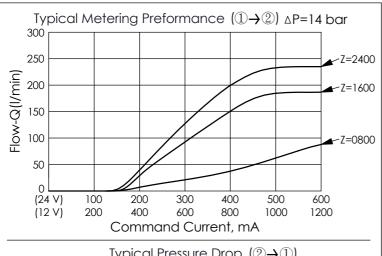

| FLOW             |                                              |  |  |
|------------------|----------------------------------------------|--|--|
| NOMINAL CAPACITY |                                              |  |  |
| 0 - 80 LPM       |                                              |  |  |
| 0 - 160 LPM      |                                              |  |  |
| 0 - 240 LPM      |                                              |  |  |
|                  | NOMINAL CAPACIT<br>0 - 80 LPM<br>0 - 160 LPM |  |  |