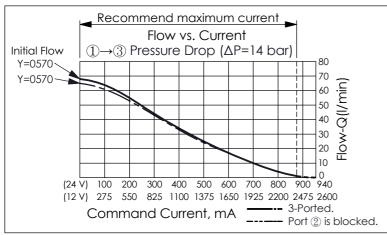

FLOW CONTROL VALVE (Normally Open, Electro-Proportional, Pressure Compensated)

| Y    | PRIORITY FLOW (PORT 3) |  |
|------|------------------------|--|
| 0570 | 57 - 0 LPM             |  |

· If you need other flow options, please contact WINNER's sales départment.

| TECHNICAL DATA                                                                        |                  |                |  |  |
|---------------------------------------------------------------------------------------|------------------|----------------|--|--|
| Max.Operating pre                                                                     | ssure: 240       | bar            |  |  |
| Rated inlet flow:<br>Priority flow:                                                   | 114<br>57        | I/min<br>I/min |  |  |
| Cavity-Tooling:                                                                       | 12W-3            |                |  |  |
| Installation torque:                                                                  | 54 - 66          | Nm             |  |  |
| Linearity (with dither)                                                               |                  | <2%            |  |  |
| Repeatibility (with dither)                                                           |                  | <2%            |  |  |
| Hysteresis (with dither)                                                              |                  | <4%            |  |  |
| Hysteresis with DC i                                                                  | nput             | <8%            |  |  |
| Weight:(with Coil)<br>(without Co                                                     | 0.74<br>il) 0.39 | kg<br>kg       |  |  |
| If you need higher max. operating pressure, please contact WINNER's sales department. |                  |                |  |  |