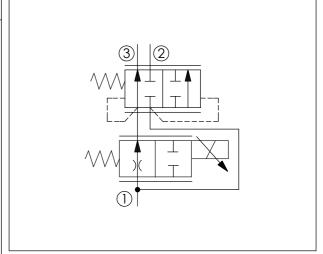

FLOW CONTROL VALVE (Normally Open, Electro-Proportional, Pressure Compensated)

| Y    | PRIORITY FLOW (PORT 3) |  |
|------|------------------------|--|
| 0570 | 57 - 0 LPM             |  |

· If you need other flow options, please contact WINNER's sales départment.

| TECHNICAL DATA                                                                        |                  |                |  |  |
|---------------------------------------------------------------------------------------|------------------|----------------|--|--|
| Max.Operating pre                                                                     | ssure: 240       | bar            |  |  |
| Rated inlet flow:<br>Priority flow:                                                   | 114<br>57        | I/min<br>I/min |  |  |
| Cavity-Tooling:                                                                       | 12W-3            |                |  |  |
| Installation torque:                                                                  | 54 - 66          | Nm             |  |  |
| Linearity (with dither)                                                               |                  | <2%            |  |  |
| Repeatibility (with dither)                                                           |                  | <2%            |  |  |
| Hysteresis (with dither)                                                              |                  | <4%            |  |  |
| Hysteresis with DC i                                                                  | nput             | <8%            |  |  |
| Weight:(with Coil)<br>(without Co                                                     | 0.74<br>il) 0.39 | kg<br>kg       |  |  |
| If you need higher max. operating pressure, please contact WINNER's sales department. |                  |                |  |  |