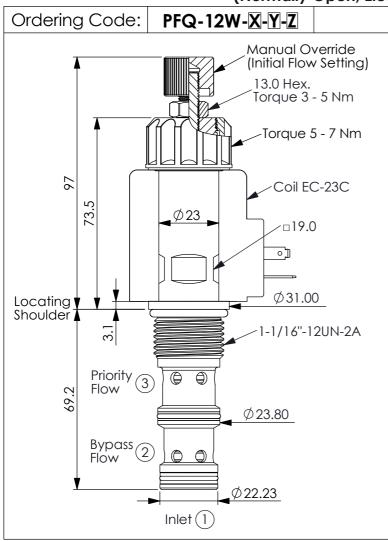

| TECHNICAL DATA                                                                        |                  |                |  |  |
|---------------------------------------------------------------------------------------|------------------|----------------|--|--|
| Max.Operating pre                                                                     | ssure: 240       | bar            |  |  |
| Rated inlet flow:<br>Priority flow:                                                   | 114<br>57        | I/min<br>I/min |  |  |
| Cavity-Tooling:                                                                       | 12W-3            |                |  |  |
| Installation torque:                                                                  | 54 - 66          | Nm             |  |  |
| Linearity (with dither)                                                               |                  | <2%            |  |  |
| Repeatibility (with dither)                                                           |                  | <2%            |  |  |
| Hysteresis (with dither)                                                              |                  | <4%            |  |  |
| Hysteresis with DC i                                                                  | nput             | <8%            |  |  |
| Weight:(with Coil)<br>(without Co                                                     | 0.74<br>il) 0.39 | kg<br>kg       |  |  |
| If you need higher max. operating pressure, please contact WINNER's sales department. |                  |                |  |  |

| X  | OPERATION                               |  |
|----|-----------------------------------------|--|
| 3G | 3 Ports · 17 Watt. Coil<br>∅ 23 mm tube |  |

NOTE: Coil must be ordered separately. Use 12V DC or 24V DC (Series EC-23C) coils only.

| Z | OPTIONS                                 |  |  |
|---|-----------------------------------------|--|--|
| M | Manual Override<br>(Standard)           |  |  |
| N | Non-adjustable<br>(Special Requirement) |  |  |