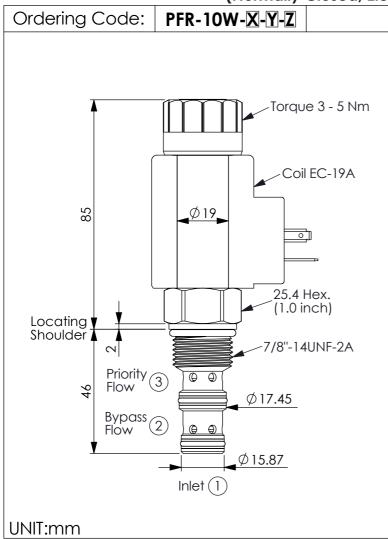

| TECHNICA                                                                                | L DATA     |       |
|-----------------------------------------------------------------------------------------|------------|-------|
| Max.Operating pre                                                                       | ssure: 240 | 0 bar |
| Rated inlet flow:                                                                       | 50         | l/min |
| Priority flow:                                                                          | 30         | I/min |
| Cavity-Tooling:                                                                         | 10W-3      |       |
| Installation torque:                                                                    | 44 - 56    | Nm    |
| Linearity (with dithe                                                                   | <2%        |       |
| Repeatibility (with dither)                                                             |            | <2%   |
| Hysteresis (with dith                                                                   | <4%        |       |
| Hysteresis with DC in                                                                   | <8%        |       |
| Weight:(with Coil)                                                                      | 0.500      | kg    |
| (without Co                                                                             |            | kg    |
| · If you need higher max. operating pressure, please contact WINNER's sales department. |            |       |

| X  | OPERATION                               |  |  |
|----|-----------------------------------------|--|--|
| 3D | 3 Ports · 22 Watt. Coil<br>∅ 19 mm tube |  |  |

NOTE:Coil must be ordered separately. Use 12V DC or 24V DC (Series EC-19A) coils only.

| Z | OPTIONS                       |  |  |
|---|-------------------------------|--|--|
| N | Non-adjustable                |  |  |
| Р | Push Style<br>Manual Override |  |  |

Rev.220628 B.351.342.E