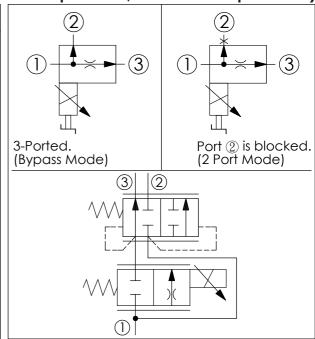

| X  | OPERATION                               |  |  |
|----|-----------------------------------------|--|--|
| 3D | 3 Ports · 22 Watt. Coil<br>∅ 19 mm tube |  |  |

NOTE:Coil must be ordered separately. Use 12V DC or 24V DC (Series EC-19A) coils only.