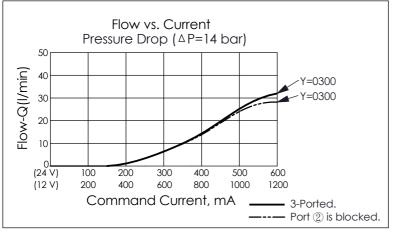

## FLOW CONTROL VALVE

(Normally Closed, Electro-Proportional, Pressure compensated)

| Y    | PRIORITY FLOW (PORT 3) |  |
|------|------------------------|--|
| 0300 | 0 - 30 LPM             |  |

· If you need other flow options, please contact WINNER's sales department.

| TECHNICA                                                                                | L DATA     |       |
|-----------------------------------------------------------------------------------------|------------|-------|
| Max.Operating pre                                                                       | ssure: 240 | 0 bar |
| Rated inlet flow:                                                                       | 50         | l/min |
| Priority flow:                                                                          | 30         | I/min |
| Cavity-Tooling:                                                                         | 10W-3      |       |
| Installation torque:                                                                    | 44 - 56    | Nm    |
| Linearity (with dithe                                                                   | <2%        |       |
| Repeatibility (with dither)                                                             |            | <2%   |
| Hysteresis (with dith                                                                   | <4%        |       |
| Hysteresis with DC in                                                                   | <8%        |       |
| Weight:(with Coil)                                                                      | 0.500      | kg    |
| (without Co                                                                             |            | kg    |
| · If you need higher max. operating pressure, please contact WINNER's sales department. |            |       |