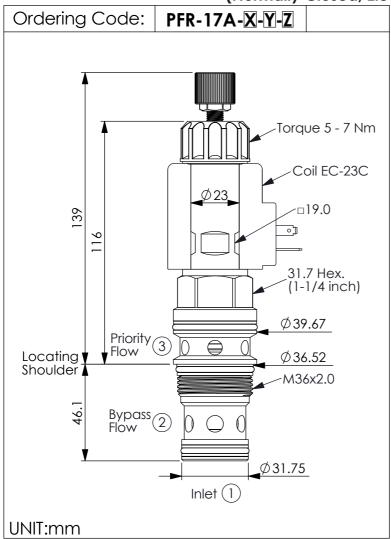

## FLOW CONTROL VALVE

(Normally Closed, Electro-Proportional, Pressure compensated)

| Y    | PRIORITY FLOW (PORT ③) |  |
|------|------------------------|--|
| 0300 | 0 - 30 LPM             |  |
| 0600 | 0 - 60 LPM             |  |
| 0800 | 0 - 80 LPM             |  |

- · If there is a requirement for factory minimum flow setting (port ③), please contact Winner sales department.
- · For any special flow requirements, please contact Winner sales department.

| TECHNICAL DATA                        |                                                                     |  |  |  |
|---------------------------------------|---------------------------------------------------------------------|--|--|--|
| ssure: 35                             | 0 bar                                                               |  |  |  |
| 120                                   | l/min                                                               |  |  |  |
| 17A-3                                 |                                                                     |  |  |  |
| 200 - 21                              | 5 Nm                                                                |  |  |  |
| r)                                    | <2%                                                                 |  |  |  |
| dither)                               | <2%                                                                 |  |  |  |
| er)                                   | <4%                                                                 |  |  |  |
| nput                                  | <8%                                                                 |  |  |  |
| 1.057 ( <b>Z</b> = 0.707 ( <b>Z</b> = |                                                                     |  |  |  |
|                                       | ssure: 35 120 17A-3 200 - 21 r) dither) er) hput 1.057 ( <b>Z</b> = |  |  |  |

| X  | OPERATION                               |  |
|----|-----------------------------------------|--|
| 3G | 3 Ports · 17 Watt. Coil<br>∅ 23 mm tube |  |

NOTE:Coil must be ordered separately. Use 12V DC or 24V DC (Series EC-23C) coils only.

| Z | OPTIC                         |  |  |
|---|-------------------------------|--|--|
| M | Manual Override<br>(Standard) |  |  |
| N | Non-adjustable                |  |  |

Rev.250407 B.351.353.E