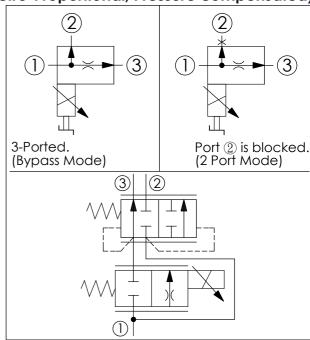

## FLOW CONTROL VALVE

(Normally Closed, Electro-Proportional, Pressure compensated)

| Y    | PRIORITY FLOW (PORT ③) |  |
|------|------------------------|--|
| 0300 | 0 - 30 LPM             |  |
| 0600 | 0 - 60 LPM             |  |
| 0800 | 0 - 80 LPM             |  |