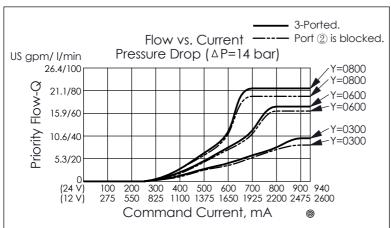

## FLOW CONTROL VALVE

(Normally Closed, Electro-Proportional, Pressure compensated)

| Y    | PRIORITY FLOW (PORT ③) |  |
|------|------------------------|--|
| 0300 | 0 - 30 LPM             |  |
| 0600 | 0 - 60 LPM             |  |
| 0800 | 0 - 80 LPM             |  |

- · If there is a requirement for factory minimum flow setting (port ③), please contact Winner sales department.
- · For any special flow requirements, please contact Winner sales department.

| TECHNICAL DATA                        |                                                                     |  |  |  |
|---------------------------------------|---------------------------------------------------------------------|--|--|--|
| ssure: 35                             | 0 bar                                                               |  |  |  |
| 120                                   | l/min                                                               |  |  |  |
| 17A-3                                 |                                                                     |  |  |  |
| 200 - 21                              | 5 Nm                                                                |  |  |  |
| r)                                    | <2%                                                                 |  |  |  |
| dither)                               | <2%                                                                 |  |  |  |
| er)                                   | <4%                                                                 |  |  |  |
| nput                                  | <8%                                                                 |  |  |  |
| 1.057 ( <b>Z</b> = 0.707 ( <b>Z</b> = |                                                                     |  |  |  |
|                                       | ssure: 35 120 17A-3 200 - 21 r) dither) er) hput 1.057 ( <b>Z</b> = |  |  |  |