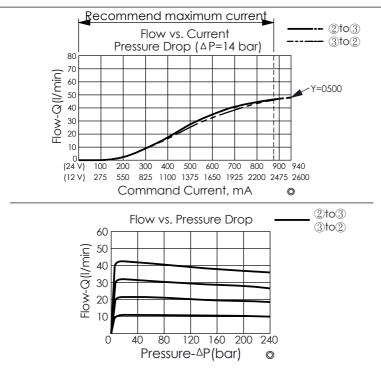

## **BI-DIRECTIONAL FLOW CONTROL VALVE** (Normally Closed, Electro-Proportional, Pressure compensated)

| Y                                                                        | PRIORITY FLOW (PORT ③) | ) |  |  |
|--------------------------------------------------------------------------|------------------------|---|--|--|
| 0500                                                                     | 0 - 50 LPM             |   |  |  |
| If you need other flow options, please contact WINNER's sales department |                        |   |  |  |

| TECHNICAL DATA                              |            |       |  |  |  |
|---------------------------------------------|------------|-------|--|--|--|
| Max.Operating pres                          | ssure: 240 | bar   |  |  |  |
| Rated flow:                                 | 50         | I/min |  |  |  |
| Cavity-Tooling:                             | 12W-3      |       |  |  |  |
| Installation torque:                        | 54 - 66    | Nm    |  |  |  |
| Linearity (with dither                      | <2%        |       |  |  |  |
| Repeatibility (with d                       | <2%        |       |  |  |  |
| Hysteresis (with dithe                      | <4%        |       |  |  |  |
| Hysteresis with DC ir                       | <8%        |       |  |  |  |
| Weight:(with Coil)                          | 0.746      | kg    |  |  |  |
| (without Co                                 | il) 0.396  | kg    |  |  |  |
| · If you need higher may operating pressure |            |       |  |  |  |