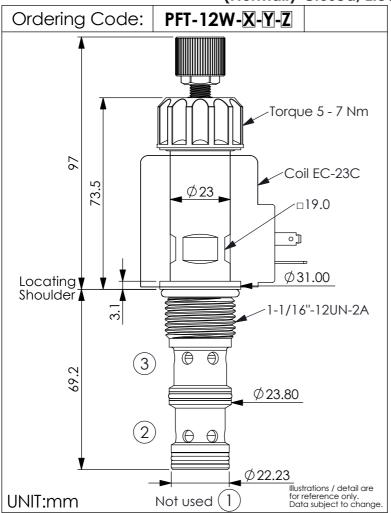

| TECHNICAL DATA                              |            |       |  |  |  |
|---------------------------------------------|------------|-------|--|--|--|
| Max.Operating pres                          | ssure: 240 | bar   |  |  |  |
| Rated flow:                                 | 50         | I/min |  |  |  |
| Cavity-Tooling:                             | 12W-3      |       |  |  |  |
| Installation torque:                        | 54 - 66    | Nm    |  |  |  |
| Linearity (with dither                      | <2%        |       |  |  |  |
| Repeatibility (with d                       | <2%        |       |  |  |  |
| Hysteresis (with dithe                      | <4%        |       |  |  |  |
| Hysteresis with DC ir                       | <8%        |       |  |  |  |
| Weight:(with Coil)                          | 0.746      | kg    |  |  |  |
| (without Co                                 | il) 0.396  | kg    |  |  |  |
| · If you need higher may operating pressure |            |       |  |  |  |

· If you need higher max, operating pressure, please contact WINNER's sales department.

· Maximum Leakage Approximately (0.3 LPM)

| X  | OPERATION                               |  |
|----|-----------------------------------------|--|
| 3G | 3 Ports · 17 Watt. Coil<br>∅ 23 mm tube |  |

NOTE:Coil must be ordered separately. Use 12V DC or 24V DC (Series EC-23C) coils only.

| Z | OPTIONS                       |  |  |
|---|-------------------------------|--|--|
| M | Manual Override<br>(Standard) |  |  |
| N | Non-adjustable                |  |  |