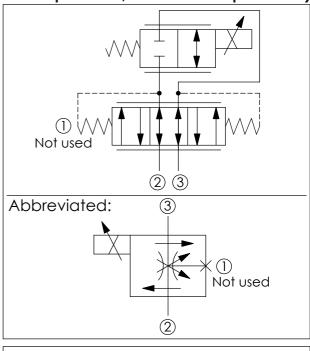

## **BI-DIRECTIONAL FLOW CONTROL VALVE** (Normally Closed, Electro-Proportional, Pressure compensated)

| Y                                                                        | PRIORITY FLOW (PORT ③) | ) |  |  |
|--------------------------------------------------------------------------|------------------------|---|--|--|
| 0500                                                                     | 0 - 50 LPM             |   |  |  |
| If you need other flow options, please contact WINNER's sales department |                        |   |  |  |