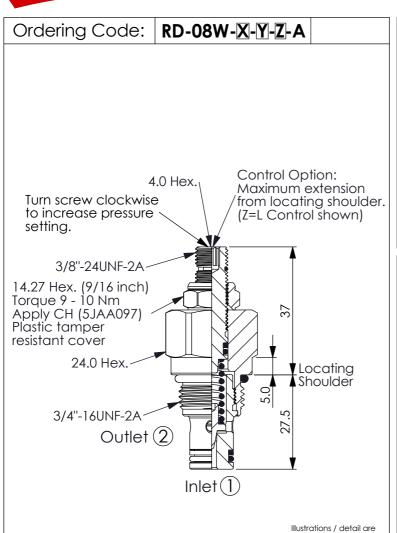

## **RELIEF VALVE** (Direct Acting, Poppet)

| TECHNICAL DATA                   |                    |       |  |
|----------------------------------|--------------------|-------|--|
| Max. Operating pressure: 350 bar |                    |       |  |
| Rated flow:                      | 3                  | l/min |  |
| Cavity-Tooling:                  | 08W-2              |       |  |
| Installation torque: 25 - 35 Nr  |                    | Nm    |  |
| Weight:                          | 0.11 <b>(Z</b> =L) | kg    |  |
|                                  |                    |       |  |

| X                              | OPERATION                         |
|--------------------------------|-----------------------------------|
| 23                             | Direct Acting (1) to (2) (P to T) |
| . Pernance Time Typical (2 ms) |                                   |

- Response Time-Typical (2 ms)
- · Maximum Leakage Approximately (5 drops/min. to 85% of nominal setting)
- · Dirt tolerant

| Y | PRESSURE SETTING                         |  |
|---|------------------------------------------|--|
| Α | 7 - 210 bar (70 bar Standard Setting)    |  |
| В | 3.5 - 105 bar (70 bar Standard Setting)  |  |
| С | 10.5 - 420 bar (70 bar Standard Setting) |  |
| D | 1.7 - 55 bar (28 bar Standard Setting)   |  |
| E | 1.7 - 28 bar (14 bar Standard Setting)   |  |
| W | 10.5 - 315 bar (70 bar Standard Setting) |  |

| L Leakproof hex. socket screw.  Handknob with Lock Knob. (Order Code: 6ZAK001)  Three-winged Handknob Kit. | Z | OPTIONS                      |  |
|------------------------------------------------------------------------------------------------------------|---|------------------------------|--|
| K Lock Knob. (Order Code: 6ZAK001)  Three-winged                                                           | L | Leakproof hex. socket screw. |  |
| Three-winged Handknob Kit.                                                                                 | K | Lock Knob                    |  |
|                                                                                                            | Т | Three-winged Handknob Kit.   |  |