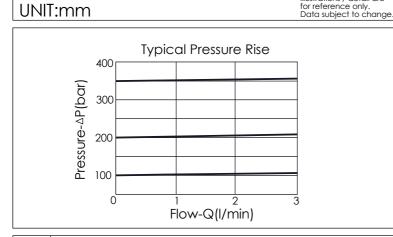

## **RELIEF VALVE** (Direct Acting, Poppet)

| TECHNICAL DATA                   |                    |       |  |
|----------------------------------|--------------------|-------|--|
| Max. Operating pressure: 350 bar |                    |       |  |
| Rated flow:                      | 3                  | l/min |  |
| Cavity-Tooling:                  | 08W-2              |       |  |
| Installation torque: 25 - 35 Nr  |                    | Nm    |  |
| Weight:                          | 0.11 <b>(Z</b> =L) | kg    |  |
|                                  |                    |       |  |