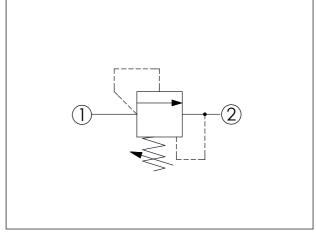

| X                              | OPERATION                         |
|--------------------------------|-----------------------------------|
| 23                             | Direct Acting (1) to (2) (P to T) |
| . Pernance Time Typical (2 ms) |                                   |