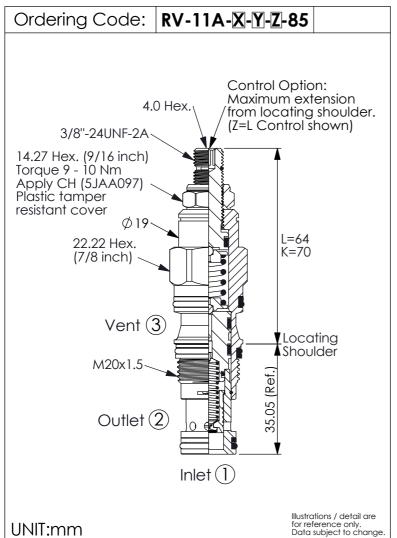

## RELIEF VALVE

(Fast-Acting, Ventable)

| TECHNICAL DATA                               |                     |       |  |  |
|----------------------------------------------|---------------------|-------|--|--|
| Max. Operating pr                            | essure: 350         | ) bar |  |  |
| Rated flow:                                  | 60                  | I/min |  |  |
| Cavity-Tooling:                              | 11A-3               |       |  |  |
| Installation torque:                         | 40 - 50             | Nm    |  |  |
| Weight:                                      | 0.15 ( <b>Z</b> =L) | kg    |  |  |
| Will accept maximum pressure at port (2) but |                     |       |  |  |

Will accept maximum pressure at port ② but it is necessary to install double back-up rings to valve for cross port relief circuit application. Leakage of spool should be concerned. If you have any questions, please contact Winner's sales department.

| Z | OPTIONS                                              |  |  |
|---|------------------------------------------------------|--|--|
| L | Leakproof hex. socket screw.                         |  |  |
| K | Handknob with<br>Lock Knob.<br>(Order Code: 6ZAK001) |  |  |
| С | Stainless Steel<br>Tamper Resistant<br>Cover.        |  |  |