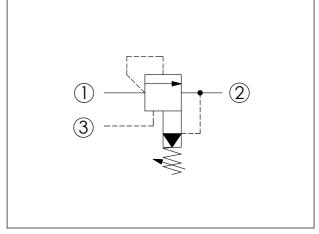

Will accept maximum pressure at port ② but it is necessary to install double back-up rings to valve for cross port relief circuit application. Leakage of spool should be concerned. If you have any questions, please contact Winner's sales department.