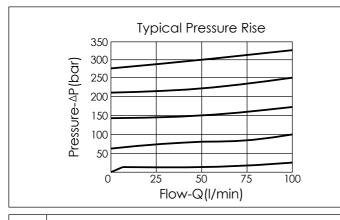

| X  | OPERATION        |  |
|----|------------------|--|
| 30 | Standard Type    |  |
|    | _, _ , , , , , , |  |

- · Response Time-Typical (10 ms)
- · Maximum Leakage Approximately (33 cc/min./70 bar)