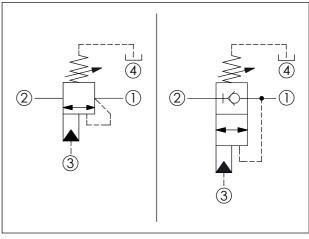

SEQUENCE VALVE (Direct Acting without Reverse Flow Check, With Relief Function)

| TECHNICAL DATA               |                    |       |  |  |
|------------------------------|--------------------|-------|--|--|
| Max. Operating               | pressure: 350      | ) bar |  |  |
| Rated flow:                  | 60                 | l/min |  |  |
| Cavity-Tooling:              | 21A-4              |       |  |  |
| Installation torque: 40 - 50 |                    | Nm    |  |  |
| Weight:                      | 0.19 <b>(Z</b> =L) | kg    |  |  |
|                              |                    |       |  |  |