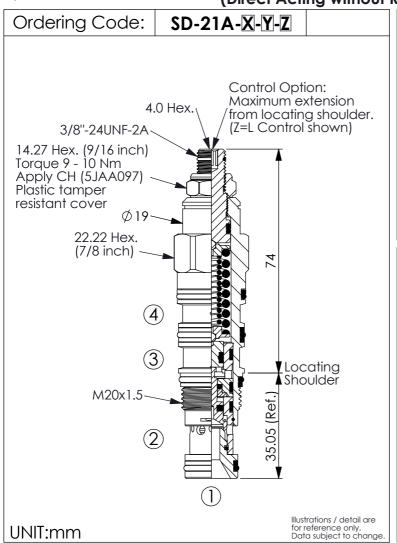

SEQUENCE VALVE (Direct Acting without Reverse Flow Check, With Relief Function)

| TECHNICAL DATA               |                    |       |  |  |
|------------------------------|--------------------|-------|--|--|
| Max. Operating               | pressure: 350      | ) bar |  |  |
| Rated flow:                  | 60                 | l/min |  |  |
| Cavity-Tooling:              | 21A-4              |       |  |  |
| Installation torque: 40 - 50 |                    | Nm    |  |  |
| Weight:                      | 0.19 <b>(Z</b> =L) | kg    |  |  |
|                              |                    |       |  |  |

| X  | OPERATION               |  |  |
|----|-------------------------|--|--|
| 4C | 3:1 (with sealed pilot) |  |  |

- · Response Time-Typical (2 ms)
- · Maximum Leakage Approximately (0.7 cc/min.)

| Υ | SPRINGS                                 |  |  |
|---|-----------------------------------------|--|--|
|   | ADJUSTMENT RANGES                       |  |  |
| Н | 70 - 280 bar (210 bar Standard Setting) |  |  |
|   |                                         |  |  |
|   |                                         |  |  |
|   |                                         |  |  |
|   |                                         |  |  |
|   |                                         |  |  |
|   |                                         |  |  |

| Z | OPTIONS                                              |  |  |
|---|------------------------------------------------------|--|--|
| L | Leakproof hex. socket screw.                         |  |  |
| С | Stainless Steel<br>Tamper Resistant<br>Cover.        |  |  |
| K | Handknob with<br>Lock Knob.<br>(Order Code: 6ZAK001) |  |  |