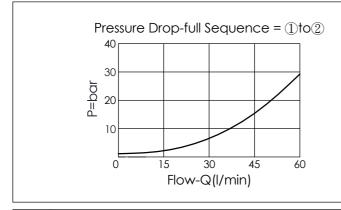

SEQUENCE VALVE (Direct Acting without Reverse Flow Check, With Relief Function)

| TECHNICAL DATA               |                    |       |  |  |
|------------------------------|--------------------|-------|--|--|
| Max. Operating               | pressure: 350      | ) bar |  |  |
| Rated flow:                  | 60                 | l/min |  |  |
| Cavity-Tooling:              | 21A-4              |       |  |  |
| Installation torque: 40 - 50 |                    | Nm    |  |  |
| Weight:                      | 0.19 <b>(Z</b> =L) | kg    |  |  |
|                              |                    |       |  |  |