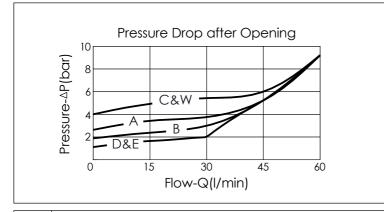

| Υ | SPRINGS                                |  |
|---|----------------------------------------|--|
| • | ADJUSTMENT RANGES                      |  |
| A | 7-210 bar (70 bar Standard Setting)    |  |
| В | 3.5-105 bar (70 bar Standard Setting)  |  |
| С | 10.5-420 bar (70 bar Standard Setting) |  |
| D | 1.7-55 bar (28 bar Standard Setting)   |  |
| E | 1.7-28 bar (14 bar Standard Setting)   |  |
| W | 10.5-315 bar (70 bar Standard Setting) |  |