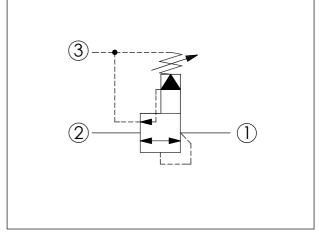

This valve is a special type pressure control valve. When the inlet port is lower than pressure setting, the valve will remain close.

The valve goes full open if the setting pressure is reached. Even if the pressure of sequence port makes the pressure drop be lower than setting pressure and the valve remains appeared to the control of the control o

open status, the flow has to be stopped so as to make the valve reseat and close.

**UNIT:mm** 

| X  | OPERATION     |  |
|----|---------------|--|
| 30 | Standard Type |  |

- · Response Time-Typical (25 ms)
- · Maximum Leakage Approximately (30 cc/min./70 bar)