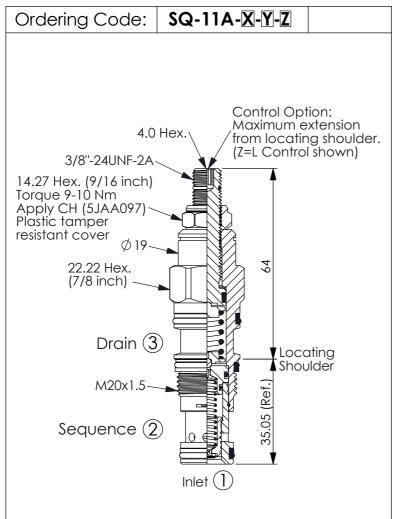

## **SEQUENCE VALVE**

(Pilot Operated, Kick-down)

| TECHNICAL DATA                                       |                    |       |  |
|------------------------------------------------------|--------------------|-------|--|
| Max. Operating pr                                    | essure: 350        | bar   |  |
| Rated flow:                                          | 60                 | I/min |  |
| Cavity-Tooling:                                      | 11A-3              |       |  |
| Installation torque:                                 | 40-50              | Nm    |  |
| Weight:                                              | 0.16 <b>(Z</b> =L) | kg    |  |
| This valve is a special type pressure control valve. |                    |       |  |

This valve is a special type pressure control valve. When the inlet port is lower than pressure setting, the valve will remain close.

The valve goes full open if the setting pressure is reached. Even if the pressure of sequence port makes the pressure drop be lower than setting pressure and the valve remains appeared to the control of the control o

open status, the flow has to be stopped so as to make the valve reseat and close.

**UNIT:mm** 

| X  | OPERATION     |  |
|----|---------------|--|
| 30 | Standard Type |  |

- · Response Time-Typical (25 ms)
- · Maximum Leakage Approximately (30 cc/min./70 bar)

| Υ | SPRINGS                                |  |
|---|----------------------------------------|--|
| • | ADJUSTMENT RANGES                      |  |
| A | 7-210 bar (70 bar Standard Setting)    |  |
| В | 3.5-105 bar (70 bar Standard Setting)  |  |
| С | 10.5-420 bar (70 bar Standard Setting) |  |
| D | 1.7-55 bar (28 bar Standard Setting)   |  |
| E | 1.7-28 bar (14 bar Standard Setting)   |  |
| W | 10.5-315 bar (70 bar Standard Setting) |  |

| Z | OPTIONS                                              |  |  |
|---|------------------------------------------------------|--|--|
| L | Leakproof hex. socket screw.                         |  |  |
| K | Handknob with<br>Lock Knob.<br>(Order Code: 6ZAK001) |  |  |
| С | Stainless Steel<br>Tamper Resistant<br>Cover.        |  |  |