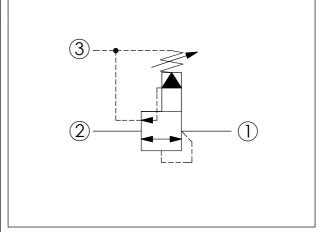

## **SEQUENCE VALVE**

(Pilot Operated, Kick-down)

| TECHNICA                                                                                                                                                                                                                                                     | AL DATA            |       |
|--------------------------------------------------------------------------------------------------------------------------------------------------------------------------------------------------------------------------------------------------------------|--------------------|-------|
| Max. Operating pr                                                                                                                                                                                                                                            | essure: 350        | bar   |
| Rated flow:                                                                                                                                                                                                                                                  | 120                | I/min |
| Cavity-Tooling:                                                                                                                                                                                                                                              | 2A-3               |       |
| Installation torque:                                                                                                                                                                                                                                         | 60-70              | Nm    |
| Weight:                                                                                                                                                                                                                                                      | 0.28 <b>(Z</b> =L) | kg    |
| This valve is a special type pressure control valve. When the inlet port is lower than pressure setting, the valve will remain close. The valve goes full open if the setting pressure is reached. Even if the pressure of sequence port makes the pressure. |                    |       |

The valve goes full open if the setting pressure is reached. Even if the pressure of sequence port makes the pressure drop be lower than setting pressure and the valve remains open status,

open status, the flow has to be stopped so as to make the valve reseat and close.