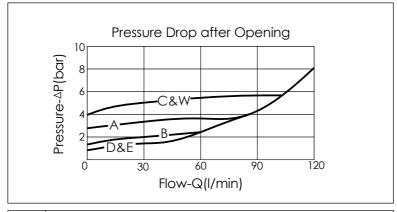

| X  | OPERATION     |  |
|----|---------------|--|
| 30 | Standard Type |  |

- Response Time-Typical (25 ms)Maximum Leakage Approximately
- Maximum Leakage Approximately (50 cc/min./70 bar)

| Υ | SPRINGS                                |  |
|---|----------------------------------------|--|
| • | ADJUSTMENT RANGES                      |  |
| Α | 7-210 bar (70 bar Standard Setting)    |  |
| В | 3.5-105 bar (70 bar Standard Setting)  |  |
| С | 10.5-420 bar (70 bar Standard Setting) |  |
| D | 1.7-55 bar (28 bar Standard Setting)   |  |
| E | 1.7-28 bar (14 bar Standard Setting)   |  |
| W | 10.5-315 bar (70 bar Standard Setting) |  |