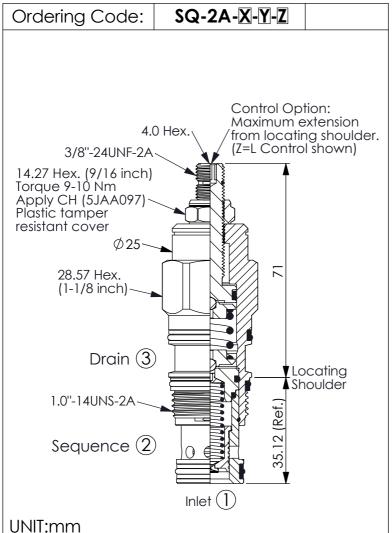

## **SEQUENCE VALVE**

(Pilot Operated, Kick-down)

| TECHNICA                                                                                                                                                                                                                                                     | AL DATA            |       |
|--------------------------------------------------------------------------------------------------------------------------------------------------------------------------------------------------------------------------------------------------------------|--------------------|-------|
| Max. Operating pr                                                                                                                                                                                                                                            | essure: 350        | bar   |
| Rated flow:                                                                                                                                                                                                                                                  | 120                | I/min |
| Cavity-Tooling:                                                                                                                                                                                                                                              | 2A-3               |       |
| Installation torque:                                                                                                                                                                                                                                         | 60-70              | Nm    |
| Weight:                                                                                                                                                                                                                                                      | 0.28 <b>(Z</b> =L) | kg    |
| This valve is a special type pressure control valve. When the inlet port is lower than pressure setting, the valve will remain close. The valve goes full open if the setting pressure is reached. Even if the pressure of sequence port makes the pressure. |                    |       |

The valve goes full open if the setting pressure is reached. Even if the pressure of sequence port makes the pressure drop be lower than setting pressure and the valve remains open status,

open status, the flow has to be stopped so as to make the valve reseat and close.

| X  | OPERATION     |  |
|----|---------------|--|
| 30 | Standard Type |  |

- Response Time-Typical (25 ms)Maximum Leakage Approximately
- Maximum Leakage Approximately (50 cc/min./70 bar)

| Υ | SPRINGS                                |  |
|---|----------------------------------------|--|
| • | ADJUSTMENT RANGES                      |  |
| Α | 7-210 bar (70 bar Standard Setting)    |  |
| В | 3.5-105 bar (70 bar Standard Setting)  |  |
| С | 10.5-420 bar (70 bar Standard Setting) |  |
| D | 1.7-55 bar (28 bar Standard Setting)   |  |
| E | 1.7-28 bar (14 bar Standard Setting)   |  |
| W | 10.5-315 bar (70 bar Standard Setting) |  |

| Z | OPTIONS                                        |
|---|------------------------------------------------|
| L | Leakproof hex. socket screw.                   |
| K | Handknob with Lock Knob. (Order Code: 6ZAK001) |
| С | Stainless Steel Tamper Resistant Cover.        |